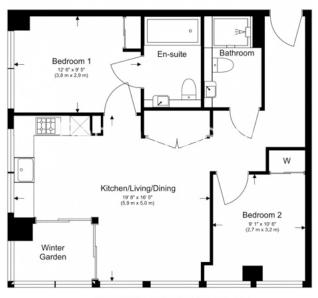

## 25th Floor

Total Gross Internal Area 68.0 Sq/m - 733 Sq/ft

Floor Plan measurements are approximate and are for illustrative purposes only. While we do not doubt the floor plans accuracy, we make no guarantee, warranty or representation as to the accuracy and completeness of the floor plan.