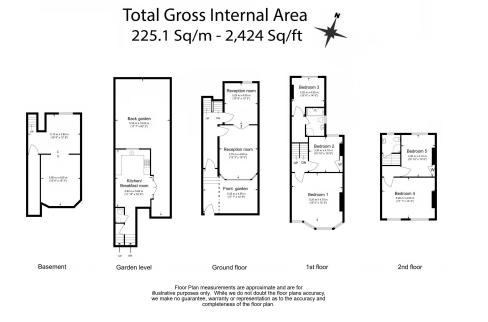

## ➡ 5 Bedrooms ➡ 2 Bathrooms ⊕ Unfurnished

A substantial 5 bedroom family home with secluded rear garden located on a pretty tree lined road in the heart of Tufnell Park. A brief walk from Tuffnell Park Underground Station (Northern Line) and the open spaces of Hampstead Park.

### **Property features**

Five Bedrooms | Family Bathroom | Shower Room | Guest WC | Two Reception Rooms | EPC-D | Kitchen/Breakfast Room | Two Lower Ground Floor Rooms | Hampstead Heath a short walk away | Tufnell Park underground station