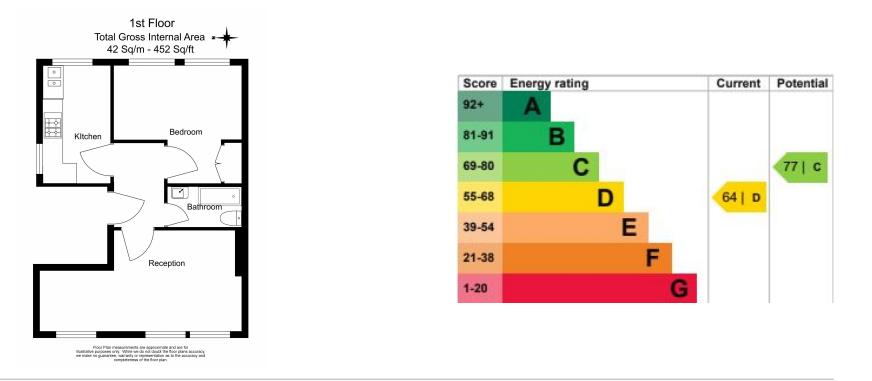

### **Property features**

Double bedroom | Spacious reception | Family bathroom | Fitted Kitchen | Bright And Light | EPC-D | Wood Floors | Close to local amanities | Nearby Tufnell park station

For more information about this property, please call our Highgate branch on