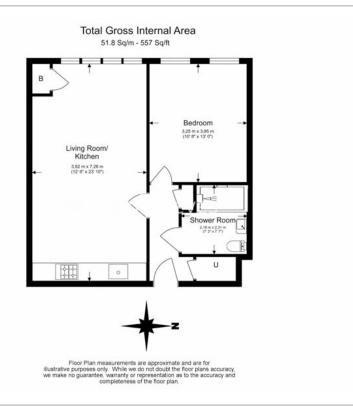

Waterloo Road, Uxbridge, UB8

£312 per week, £1,352 per month + fees

■ 1 Bedroom

☐ 1 Bathroom ☐ Furnished

This stunning one bedroom apartment is situated at the popular Daneshill House development in UXBRIDGE. The development benefits from communal gardens, canal-side views and SECURE PARKING.

Please **click here** for full detail

Brand new | 1 Bedroom | Secure parking | Canal-side views | Fitted Kitchen | EPC-B | Communal gardens | Close to Amenities | Uxbridge Underground Station

For more information about this property, please call our Ealing branch on