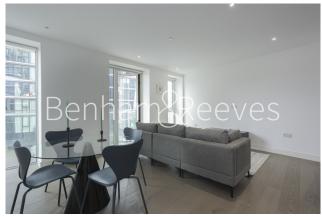

### 🛋 2 Bedrooms 🖼 2 Bathrooms 🕮 Furnished

Luxury apartment situated within a newly built development in Wapping within walking distance of The City and close to the Underground, DLR & London Overground.

### **Property features**

Luxury 2 Bedroom, 2 Bathroom Apartment | Open Plan Reception With Balcony | Fitted Kitchen With Integrated Siemens Appliances & Breakfas | 2 Well Equipped Double Bedrooms | Bespoke Bathroom & En-Suite Shower Wet Room | EPC-B | Wood Floors To Living Areas & Full Length Windows Throughout | Comfort Cooling & Heating To Reception & Bedrooms, Underfloo | Residents Gym, Fitness Suite, Squash Court, Cinema Screening | Close To The City & Easy Reach Of Canary Wharf & The West E