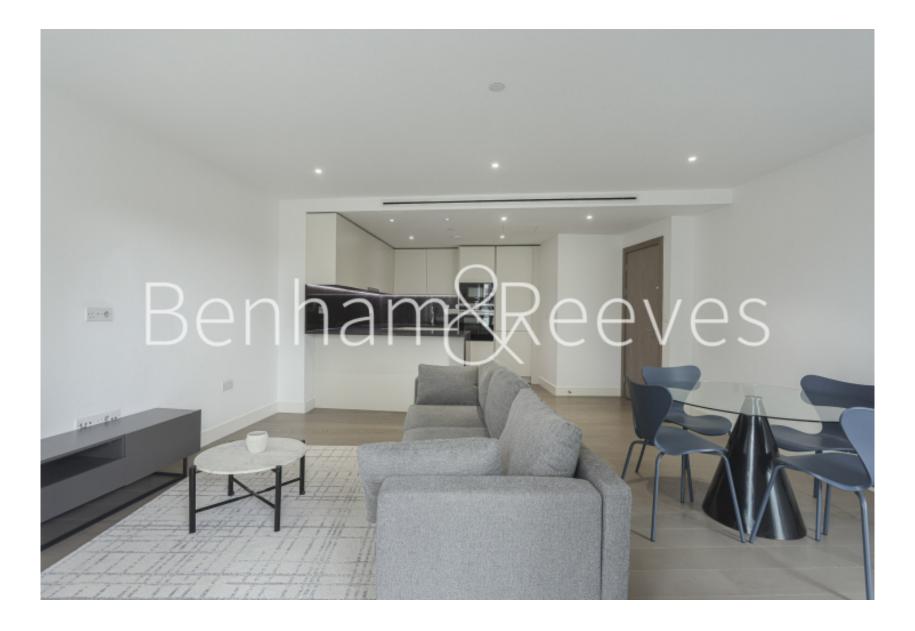

### 🛋 2 Bedrooms 🖼 2 Bathrooms 🕮 Furnished

Luxury apartment situated within a newly built development in Wapping within walking distance of The City and close to the Underground, DLR & London Overground.

### **Property features**

Luxury 2 Bedroom, 2 Bathroom Apartment | Open Plan Reception With Balcony | Fitted Kitchen With Integrated Siemens Appliances & Breakfas | 2 Well Equipped Double Bedrooms | Bespoke Bathroom & En-Suite Shower Wet Room | EPC-B | Wood Floors To Living Areas & Full Length Windows Throughout | Comfort Cooling & Heating To Reception & Bedrooms, Underfloo | Residents Gym, Fitness Suite, Squash Court, Cinema Screening | Close To The City & Easy Reach Of Canary Wharf & The West E