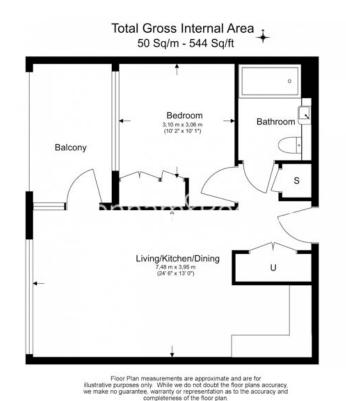

## **Property features**

Furnished | One double bedroom | Air cooling | Open planned living | Dishwasher | EPC-B | 24 hour concierge | Communal garden | Balcony | Vauxhall Station

For more information about this property, please call our Nine Elms branch on