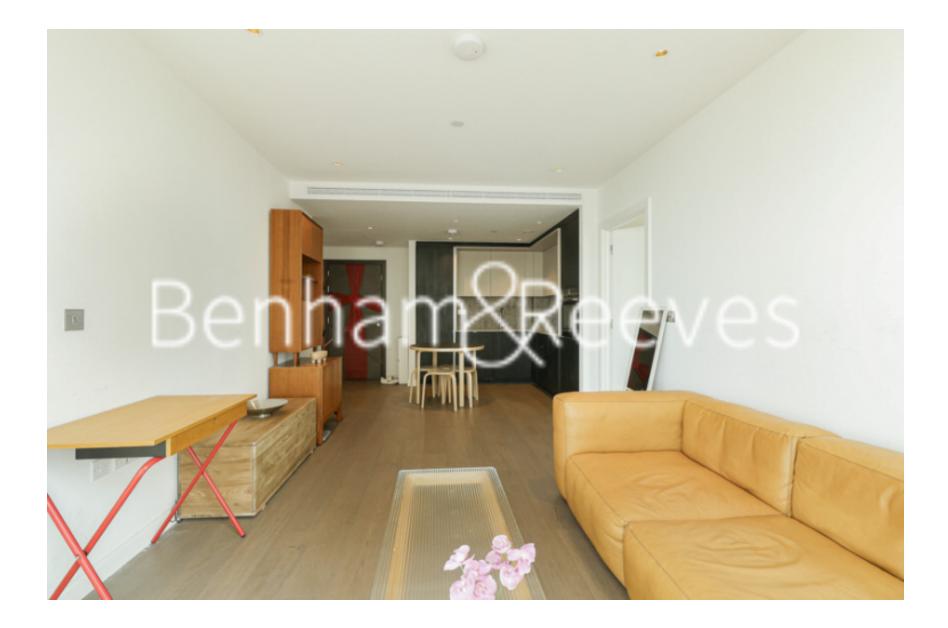

**Oval Village, Vauxhall, SE11** 

£831 per week, £3,600 per month + fees

### 🛋 2 Bedrooms 🖼 2 Bathrooms 🕮 Furnished

A modern two bedroom, two bathroom apartment located on the 12 th floor at Oval Village

Please <u>click here</u> for full detail

### **Property features**

12 th floor | Two double bedrooms | Two bathrooms | Balcony | Air cooling | EPC-B | 24 hour concierge | Gym | Tesco supermarket on site | Vauxhall and Oval stations

For more information about this property, please call our Nine Elms branch on