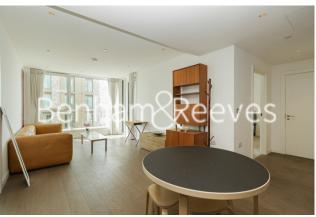

**Oval Village, Vauxhall, SE11** 

£831 per week, £3,600 per month + fees

### 🛋 2 Bedrooms 🖼 2 Bathrooms 🕮 Furnished

A modern two bedroom, two bathroom apartment located on the 12 th floor at Oval Village

Please <u>click here</u> for full detail

### **Property features**

12 th floor | Two double bedrooms | Two bathrooms | Balcony | Air cooling | EPC-B | 24 hour concierge | Gym | Tesco supermarket on site | Vauxhall and Oval stations

For more information about this property, please call our Nine Elms branch on