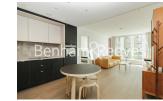

**Oval Village, Vauxhall, SE11** 

£831 per week, £3,600 per month + fees

### 🛋 2 Bedrooms 🖼 2 Bathrooms 🕮 Furnished

A modern two bedroom, two bathroom apartment located on the 12 th floor at Oval Village

Please <u>click here</u> for full detail

### **Property features**

12 th floor | Two double bedrooms | Two bathrooms | Balcony | Air cooling | EPC-B | 24 hour concierge | Gym | Tesco supermarket on site | Vauxhall and Oval stations

For more information about this property, please call our Nine Elms branch on