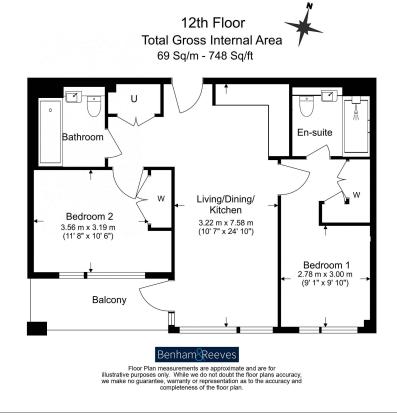

### **Property features**

12 th floor | Two double bedrooms | Two bathrooms | Balcony | Air cooling | EPC-B | 24 hour concierge | Gym | Tesco supermarket on site | Vauxhall and Oval stations

For more information about this property, please call our Nine Elms branch on