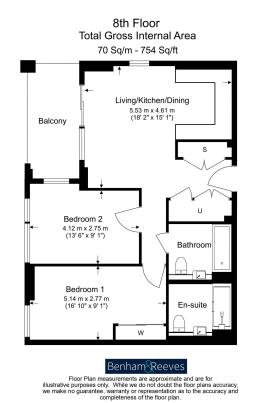

### 🛋 2 Bedrooms 🛛 🛱 2 Bathrooms 🖉 Furnished

A brand new two-bedroom two bathroom apartment located on the 8th floor at the newest phrase in Oval Village.

Please click here for full detail

### **Property features**

Brand new | Furnished | Two bedrooms | Two bathrooms | Air Cooling | EPC-B | 24-hour concierge | Gym | Communal areas | Nearby Vauxhall and Oval village

For more information about this property, please call our Nine Elms branch on