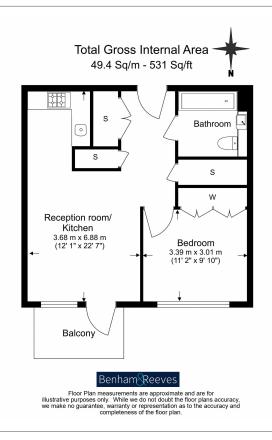

## **Property features**

One double bedroom | Balcony | Furnished | 5th Floor | Open planned living | EPC-B | 24 Hour concierge | Swimming pool | Gym | Nine Elms and Vauxhall Stations

For more information about this property, please call our Nine Elms branch on