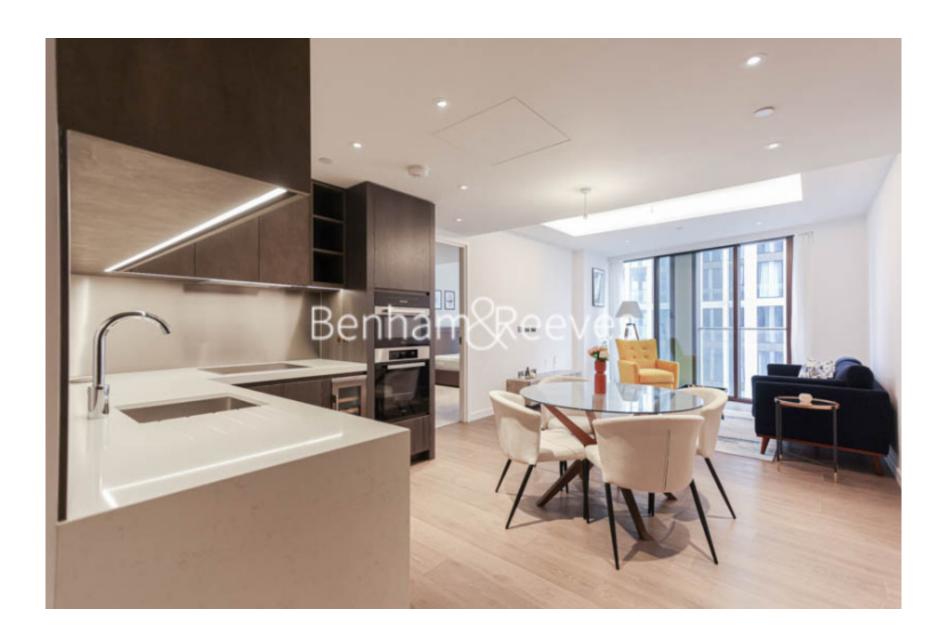

Thames City, Vauxhall, SW8

£1,000 per week, £4,333 per month + fees

■ 2 Bedrooms 

■ 2 Bathrooms 

■ Furnished

A spacious 17th floor apartment with stunning views of the River Thames and Central London, fully furnished situated in a luxury development a short walk from Vauxhall and Nine Elms Tube Stations.

## **Property features**

Furnished | 17thfloor | River views | Air cooling | Open planned living | EPC-B | 24 Hour Concierge | Swimming Pool | Gym | Vauxhall Station

For more information about this property, please call our Nine Elms branch on