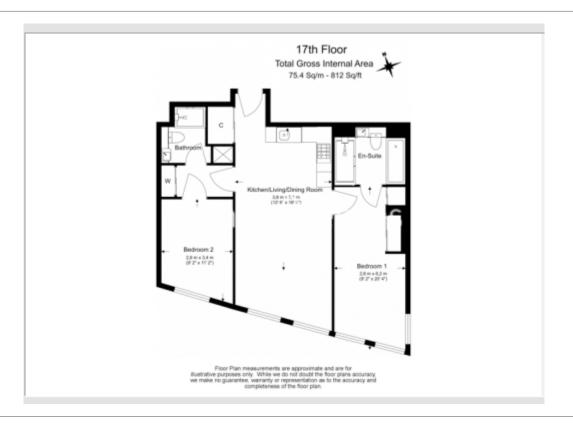

Thames City, Vauxhall, SW8

£1,000 per week, £4,333 per month + fees

■ 2 Bedrooms 

■ 2 Bathrooms 

■ Furnished

A spacious 17th floor apartment with stunning views of the River Thames and Central London, fully furnished situated in a luxury development a short walk from Vauxhall and Nine Elms Tube Stations.

## **Property features**

Furnished | 17thfloor | River views | Air cooling | Open planned living | EPC-B | 24 Hour Concierge | Swimming Pool | Gym | Vauxhall Station

For more information about this property, please call our Nine Elms branch on