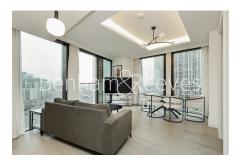

Thames City, Vauxhall, SW8

£1,375 per week, £5,958 per month + fees

■ 3 Bedrooms □ 2 Bathrooms □ Furnished

Spacious bright 12th floor apartment situated in a luxury development which offers 5\* residents' facilities moments from Linnea Park and The River Thames. A 5 minute walk from Nine Elms Tube Station (Northern Line) and 10 minutes on foot to The Battersea Power Station shopping district.

## **Property features**

Three double bedrooms | Two bathrooms | Air cooling | Repainted | 5\* facilities | EPC-B | 24-hour concierge | Swimming Pool | Gym | Vauxhall Station

For more information about this property, please call our Nine Elms branch on