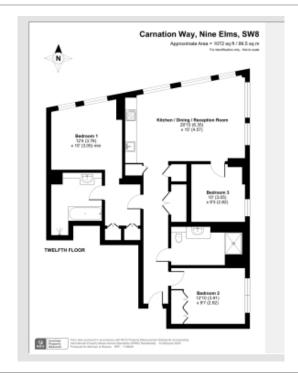

Thames City, Vauxhall, SW8

£1,375 per week, £5,958 per month + fees

■ 3 Bedrooms □ 2 Bathrooms □ Furnished

Spacious bright 12th floor apartment situated in a luxury development which offers 5\* residents' facilities moments from Linnea Park and The River Thames. A 5 minute walk from Nine Elms Tube Station (Northern Line) and 10 minutes on foot to The Battersea Power Station shopping district.

## **Property features**

Three double bedrooms | Two bathrooms | Air cooling | Repainted | 5\* facilities | EPC-B | 24-hour concierge | Swimming Pool | Gym | Vauxhall Station

For more information about this property, please call our Nine Elms branch on