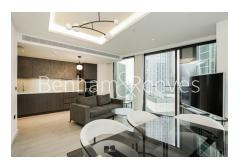

Thames City, Vauxhall, SW8

£1,375 per week, £5,958 per month + fees

■ 3 Bedrooms □ 2 Bathrooms □ Furnished

Spacious bright 12th floor apartment situated in a luxury development which offers 5\* residents' facilities moments from Linnea Park and The River Thames. A 5 minute walk from Nine Elms Tube Station (Northern Line) and 10 minutes on foot to The Battersea Power Station shopping district.

## **Property features**

Three double bedrooms | Two bathrooms | Air cooling | Repainted | 5\* facilities | EPC-B | 24-hour concierge | Swimming Pool | Gym | Vauxhall Station

For more information about this property, please call our Nine Elms branch on