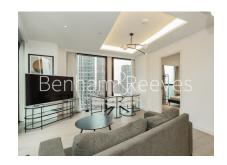

Thames City, Vauxhall, SW8

£1,375 per week, £5,958 per month + fees

■ 3 Bedrooms □ 2 Bathrooms □ Furnished

Spacious bright 12th floor apartment situated in a luxury development which offers 5\* residents' facilities moments from Linnea Park and The River Thames. A 5 minute walk from Nine Elms Tube Station (Northern Line) and 10 minutes on foot to The Battersea Power Station shopping district.

## **Property features**

Three double bedrooms | Two bathrooms | Air cooling | Repainted | 5\* facilities | EPC-B | 24-hour concierge | Swimming Pool | Gym | Vauxhall Station

For more information about this property, please call our Nine Elms branch on