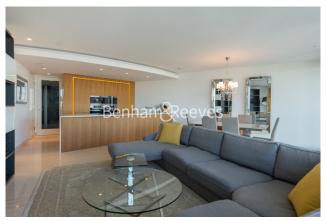

### 🛋 3 Bedrooms 🛛 🛱 2 Bathrooms 🖉 Furnished

A wonderfully light and spacious apartment within The Tower, a prestigious building forming part of St George Wharf, with magnificent River views, a high specification interior and fantastic on-site facilities

### **Property features**

Three double bedrooms | Direct Central London views | Large open planned living | Air Cooling | Furnished | EPC-B | 24 hour concierge | Swimming pool | Residence gym | Nearby Vauxhall Station