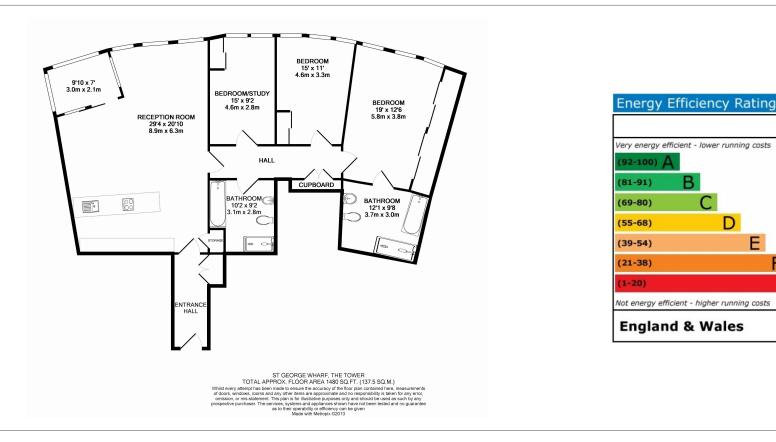

### 🛋 3 Bedrooms 🛛 🛱 2 Bathrooms 🖉 Furnished

A wonderfully light and spacious apartment within The Tower, a prestigious building forming part of St George Wharf, with magnificent River views, a high specification interior and fantastic on-site facilities

### **Property features**

Three double bedrooms | Direct Central London views | Large open planned living | Air Cooling | Furnished | EPC-B | 24 hour concierge | Swimming pool | Residence gym | Nearby Vauxhall Station

## The Tower, Vauxhall, SW8

£1,615 per week, £7,000 per month + fees

www.benhams.com

Current

86

EU Directive

2002/91/EC

E

Potential

86

....