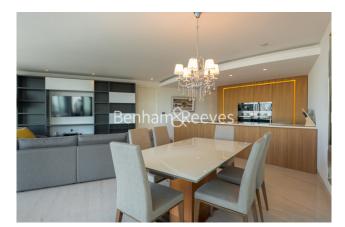

### 🛋 3 Bedrooms 🛛 🛱 2 Bathrooms 🖉 Furnished

A wonderfully light and spacious apartment within The Tower, a prestigious building forming part of St George Wharf, with magnificent River views, a high specification interior and fantastic on-site facilities

### **Property features**

Three double bedrooms | Direct Central London views | Large open planned living | Air Cooling | Furnished | EPC-B | 24 hour concierge | Swimming pool | Residence gym | Nearby Vauxhall Station