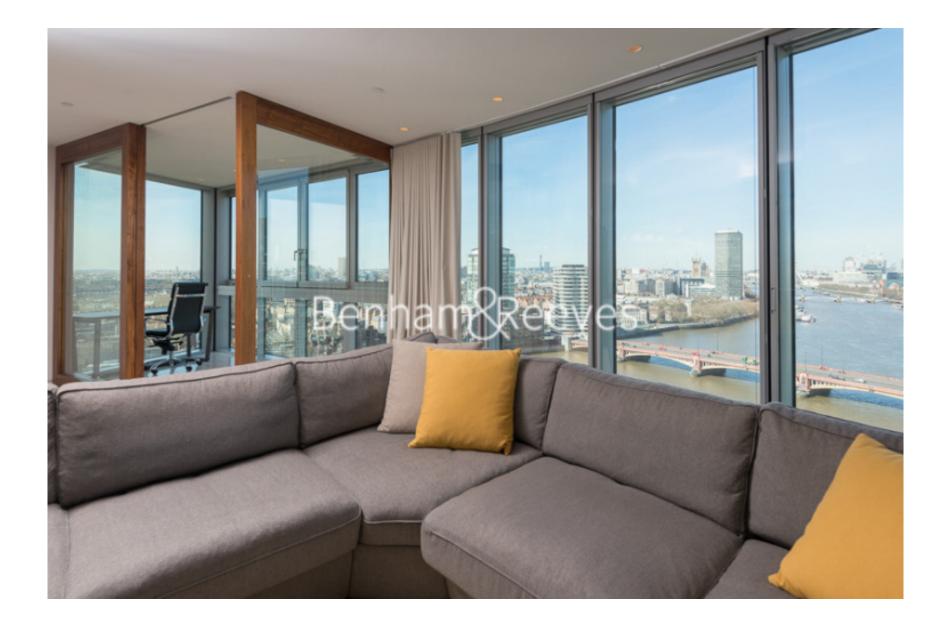

### 🛋 3 Bedrooms 🛛 🛱 2 Bathrooms 🖉 Furnished

A wonderfully light and spacious apartment within The Tower, a prestigious building forming part of St George Wharf, with magnificent River views, a high specification interior and fantastic on-site facilities

### **Property features**

Three double bedrooms | Direct Central London views | Large open planned living | Air Cooling | Furnished | EPC-B | 24 hour concierge | Swimming pool | Residence gym | Nearby Vauxhall Station