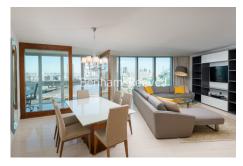

### 🛋 3 Bedrooms 🛛 🛱 2 Bathrooms 🖉 Furnished

A wonderfully light and spacious apartment within The Tower, a prestigious building forming part of St George Wharf, with magnificent River views, a high specification interior and fantastic on-site facilities

### **Property features**

Three double bedrooms | Direct Central London views | Large open planned living | Air Cooling | Furnished | EPC-B | 24 hour concierge | Swimming pool | Residence gym | Nearby Vauxhall Station