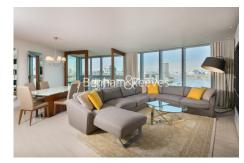

### 🛋 3 Bedrooms 🛛 🛱 2 Bathrooms 🖉 Furnished

A wonderfully light and spacious apartment within The Tower, a prestigious building forming part of St George Wharf, with magnificent River views, a high specification interior and fantastic on-site facilities

### **Property features**

Three double bedrooms | Direct Central London views | Large open planned living | Air Cooling | Furnished | EPC-B | 24 hour concierge | Swimming pool | Residence gym | Nearby Vauxhall Station