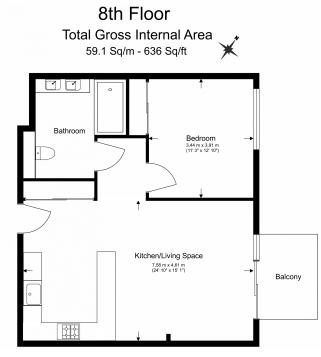

Legacy Building, Viaduct Gardens, SW11

£775 per week, £3,358 per month + fees

■ 1 Bedroom ■ 1 Bathroom ■ Furnished

A modern 8th floor apartment situated in a sought-after development at Nine Elms Point with easy access to Battersea Power Station, the River Thames, Nine Elms Station and Vauxhall Station.

## **Property features**

8 th floor | One bedroom apartment | Open planned living room | Air cooling | Residence facilities | EPC-B | 24 hour concierge | Swimming pool | Gym | Nine Elms and Vauxhall Stations

For more information about this property, please call our Nine Elms branch on

020 3282 3700

Benham Reeves

www.benhams.com

£775 per week, £3,358 per month + fees

Floor Plan measurements are approximate and are for illustrative purposes only. While we do not doubt the floor plans accuracy, we make no guarantee, warranty or representation as to the accuracy and completeness of the floor plan.