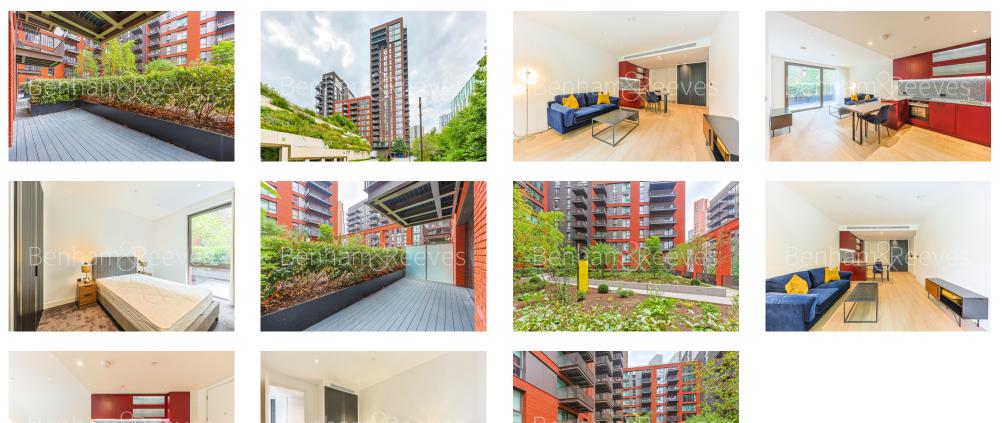

## The Modern, Viaduct Gardens, SW11

£762 per week, £3,300 per month + fees

## 🛋 1 Bedroom 🖼 1 Bathroom 🖽 Furnished

A modern one bedroom apartment located in The Modern at Embassy Gardens

Please click here for full detail

### **Property features**

Modern one bedroom apartment | Patio area | Fully fitted kitchen | Air cooling | Furnished | EPC-B | 24 hour concierge | Sky pool | Residence Gym | Nine Elms and Vauxhall Stations