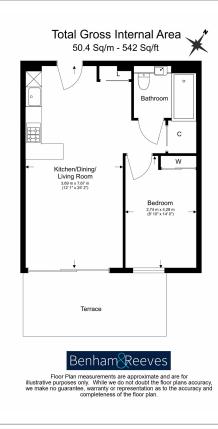

## The Modern, Viaduct Gardens, SW11

£762 per week, £3,300 per month + fees

## 🛋 1 Bedroom 🖼 1 Bathroom 🖽 Furnished

A modern one bedroom apartment located in The Modern at Embassy Gardens

Please click here for full detail

### **Property features**

Modern one bedroom apartment | Patio area | Fully fitted kitchen | Air cooling | Furnished | EPC-B | 24 hour concierge | Sky pool | Residence Gym | Nine Elms and Vauxhall Stations