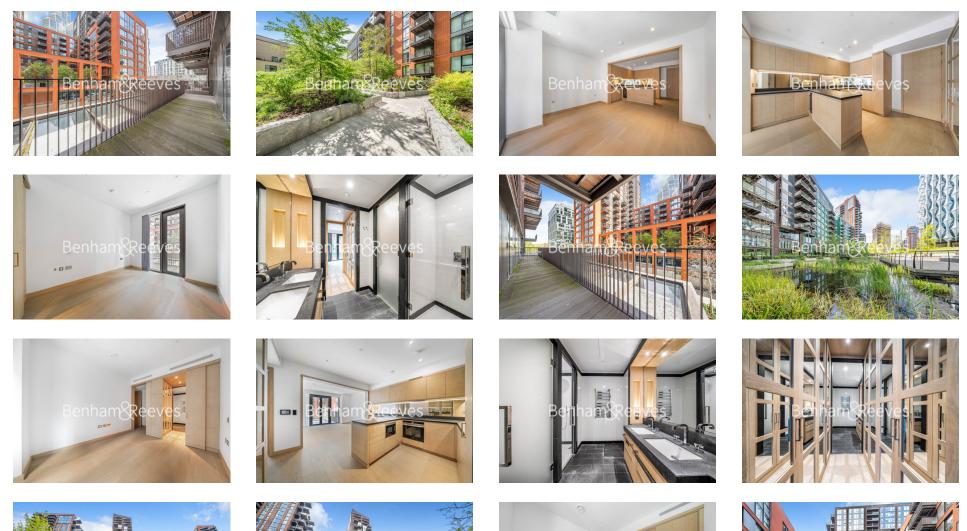

## Legacy Building, Viaduct Gardens, SW11

£1,000 per week, £4,333 per month + fees

## 🛋 2 Bedrooms 🛛 🛱 2 Bathrooms 🕮 Unfurnished

A modern apartment with a good sized terrace situated in a desirable development a short walk from Nine Elms Tube Staton and within walking distrance to Battersea Power Station shopping district.