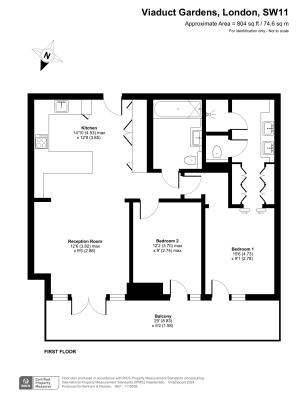

## 🛋 2 Bedrooms 🛛 🛱 2 Bathrooms 🕮 Unfurnished

A modern apartment with a good sized terrace situated in a desirable development a short walk from Nine Elms Tube Staton and within walking distrance to Battersea Power Station shopping district.

### **Property features**

Two Double Bedrooms | Two Bathrooms | Balcony | Air Cooling | Unfurnished | EPC-B | 24-hour Concierge | Swimming Pool | Gym | Nine Elms Tube Station

For more information about this property, please call our Nine Elms branch on