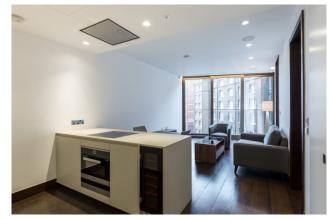

## ■ 1 Bedroom

An exquisite, richly-presented 590 Sq Ft ONE-BEDROOM apartment in King's Gate, a modern development situated in the heart of VICTORIA. Offered on a furnished basis, this contemporary property features wood flooring throughout, a private BALCONY, and outstanding location with an abundance of shops, restaurants and transport links.

## **Property features**

1 Bedroom | 1 Bathroom | Reception | Furnished | Fully-Fitted Kitchen | EPC-B | 590 Sq Ft | Private Balcony | 24 Hour Concierge | Nearby Victoria, St. James's Park & Westminster Stations