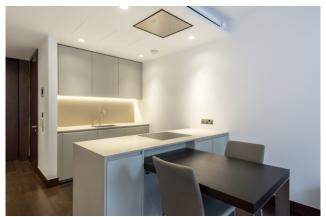

## ■ 1 Bedroom

An exquisite, richly-presented 590 Sq Ft ONE-BEDROOM apartment in King's Gate, a modern development situated in the heart of VICTORIA. Offered on a furnished basis, this contemporary property features wood flooring throughout, a private BALCONY, and outstanding location with an abundance of shops, restaurants and transport links.

## **Property features**

1 Bedroom | 1 Bathroom | Reception | Furnished | Fully-Fitted Kitchen | EPC-B | 590 Sq Ft | Private Balcony | 24 Hour Concierge | Nearby Victoria, St. James's Park & Westminster Stations