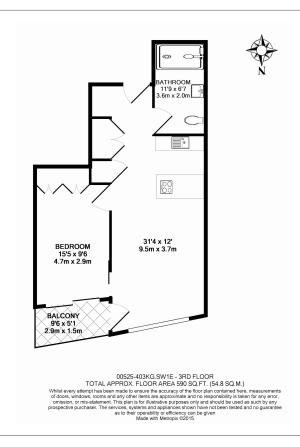

## ■ 1 Bedroom

An exquisite, richly-presented 590 Sq Ft ONE-BEDROOM apartment in King's Gate, a modern development situated in the heart of VICTORIA. Offered on a furnished basis, this contemporary property features wood flooring throughout, a private BALCONY, and outstanding location with an abundance of shops, restaurants and transport links.

## **Property features**

1 Bedroom | 1 Bathroom | Reception | Furnished | Fully-Fitted Kitchen | EPC-B | 590 Sq Ft | Private Balcony | 24 Hour Concierge | Nearby Victoria, St. James's Park & Westminster Stations