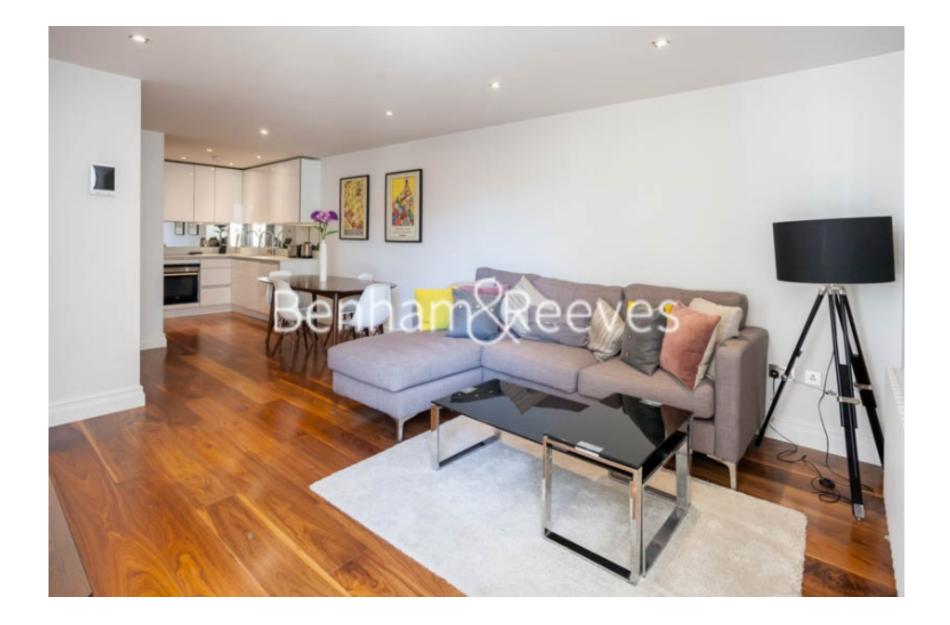

## 🛋 1 Bedroom 🖼 1 Bathroom 🖙 Furnished

A gorgeous 532 sq ft ONE-BEDROOM apartment with rich wood flooring on the 5th Floor of The HANSOM BUILDING, which is conveniently-located behind VICTORIA STATION and within a short walk of CARDINAL SQUARE, as well as an amazing variety of theatres & lifestyle amenities.

### **Property features**

1 Bedroom | 1 Bathroom | Open Plan Reception | Furnished | Fitted Kitchen | EPC-B | 532 Sq Ft | Excellent Location | Close to Transport | Nearby Victoria

For more information about this property, please call our Knightsbridge branch on