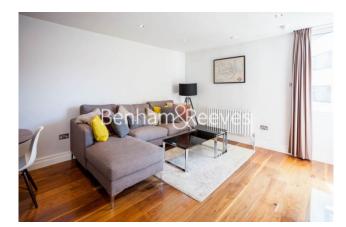

## 🛋 1 Bedroom 🖼 1 Bathroom 🖙 Furnished

A gorgeous 532 sq ft ONE-BEDROOM apartment with rich wood flooring on the 5th Floor of The HANSOM BUILDING, which is conveniently-located behind VICTORIA STATION and within a short walk of CARDINAL SQUARE, as well as an amazing variety of theatres & lifestyle amenities.

### **Property features**

1 Bedroom | 1 Bathroom | Open Plan Reception | Furnished | Fitted Kitchen | EPC-B | 532 Sq Ft | Excellent Location | Close to Transport | Nearby Victoria

For more information about this property, please call our Knightsbridge branch on