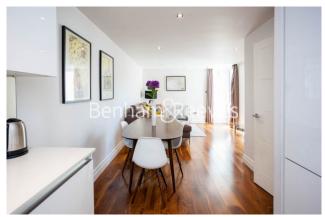

## 🛋 1 Bedroom 🖼 1 Bathroom 🖙 Furnished

A gorgeous 532 sq ft ONE-BEDROOM apartment with rich wood flooring on the 5th Floor of The HANSOM BUILDING, which is conveniently-located behind VICTORIA STATION and within a short walk of CARDINAL SQUARE, as well as an amazing variety of theatres & lifestyle amenities.

### **Property features**

1 Bedroom | 1 Bathroom | Open Plan Reception | Furnished | Fitted Kitchen | EPC-B | 532 Sq Ft | Excellent Location | Close to Transport | Nearby Victoria

For more information about this property, please call our Knightsbridge branch on