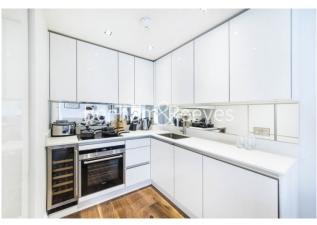

## 🛋 1 Bedroom 🖼 1 Bathroom 🖙 Furnished

A gorgeous 532 sq ft ONE-BEDROOM apartment with rich wood flooring on the 5th Floor of The HANSOM BUILDING, which is conveniently-located behind VICTORIA STATION and within a short walk of CARDINAL SQUARE, as well as an amazing variety of theatres & lifestyle amenities.

### **Property features**

1 Bedroom | 1 Bathroom | Open Plan Reception | Furnished | Fitted Kitchen | EPC-B | 532 Sq Ft | Excellent Location | Close to Transport | Nearby Victoria

For more information about this property, please call our Knightsbridge branch on