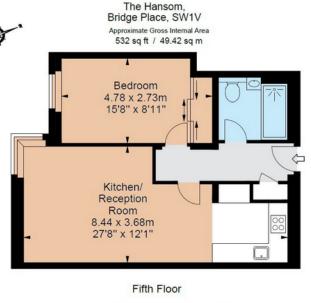

### **Property features**

1 Bedroom | 1 Bathroom | Open Plan Reception | Furnished | Fitted Kitchen | EPC-B | 532 Sq Ft | Excellent Location | Close to Transport | Nearby Victoria

For more information about this property, please call our Knightsbridge branch on

#### www.benhams.com

ILLUSTRATION FOR IDENTIFICATION PURPOSES ONLY ALL MEASUREMENTS ARE MAXIMUM, AND INCLUDE WINDOW BAYS AND WARDROBES WHERE APPLICABLE THIS PLAN MUST NOT BE REPRODUCED BY ANY OTHER PERSON WITHOUT PERMISSION