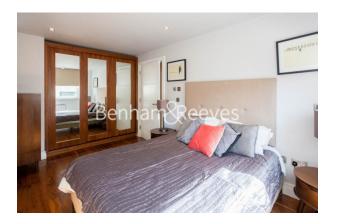

## 🛋 1 Bedroom 🖼 1 Bathroom 🖙 Furnished

A gorgeous 532 sq ft ONE-BEDROOM apartment with rich wood flooring on the 5th Floor of The HANSOM BUILDING, which is conveniently-located behind VICTORIA STATION and within a short walk of CARDINAL SQUARE, as well as an amazing variety of theatres & lifestyle amenities.

### **Property features**

1 Bedroom | 1 Bathroom | Open Plan Reception | Furnished | Fitted Kitchen | EPC-B | 532 Sq Ft | Excellent Location | Close to Transport | Nearby Victoria

For more information about this property, please call our Knightsbridge branch on