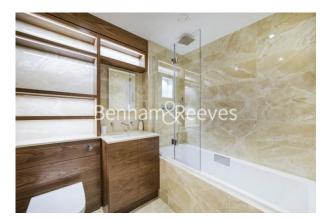

## 🛋 1 Bedroom 🖼 1 Bathroom 🖙 Furnished

A gorgeous 532 sq ft ONE-BEDROOM apartment with rich wood flooring on the 5th Floor of The HANSOM BUILDING, which is conveniently-located behind VICTORIA STATION and within a short walk of CARDINAL SQUARE, as well as an amazing variety of theatres & lifestyle amenities.

### **Property features**

1 Bedroom | 1 Bathroom | Open Plan Reception | Furnished | Fitted Kitchen | EPC-B | 532 Sq Ft | Excellent Location | Close to Transport | Nearby Victoria

For more information about this property, please call our Knightsbridge branch on