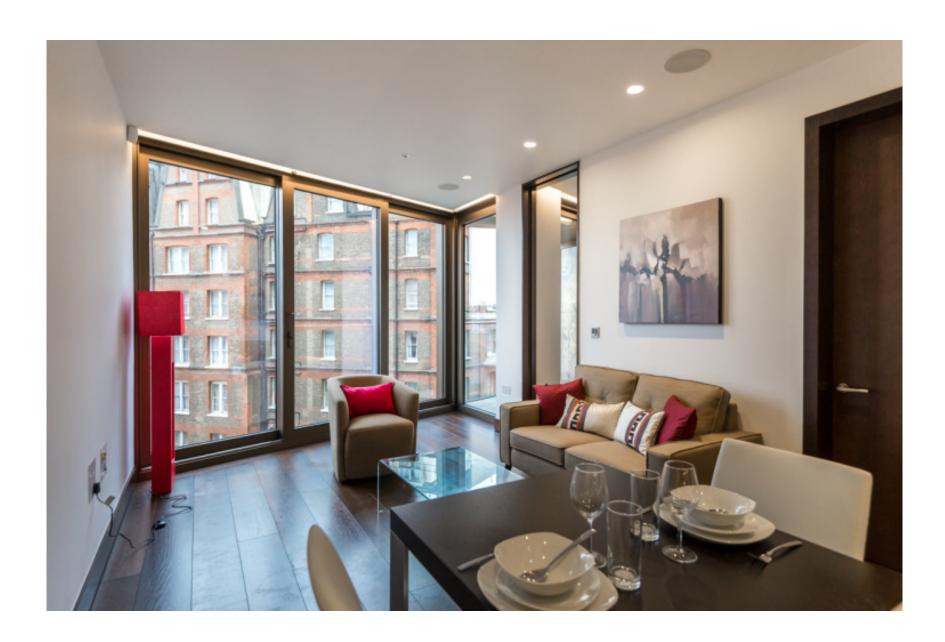

King's Gate, Victoria, SW1E

£825 per week, £3,575 per month + fees

■ 1 Bedroom ■ 1 Bathroom ■ Furnished

A smartly-presented 590 sq ft ONE-BEDROOM apartment with private BALCONY situated in the highly-desired KING'S GATE building on Victoria Street where residents enjoy 24 Hr Concierge & incredible lifestyle amenities locally such as theatres, cinemas, shops & famed restaurants like The Ivy. St. James's Park & Victoria Stations.

## **Property features**

1 Bedroom | 1 Bathroom | Reception | Furnished | Fully Fitted Modern Kitchen | EPC-B | Excellent Local Amenities | 24 Concierge, Lift Private Balcony | Nearby St James's Park, Victoria & Westminster Stations