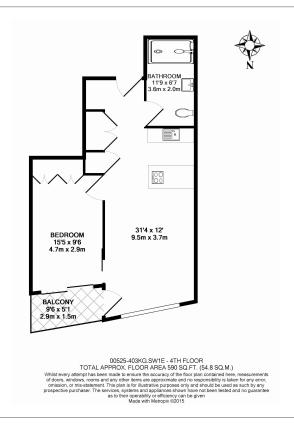

King's Gate, Victoria, SW1E

£825 per week, £3,575 per month + fees

■ 1 Bedroom ■ 1 Bathroom ■ Furnished

A smartly-presented 590 sq ft ONE-BEDROOM apartment with private BALCONY situated in the highly-desired KING'S GATE building on Victoria Street where residents enjoy 24 Hr Concierge & incredible lifestyle amenities locally such as theatres, cinemas, shops & famed restaurants like The Ivy. St. James's Park & Victoria Stations.

## **Property features**

1 Bedroom | 1 Bathroom | Reception | Furnished | Fully Fitted Modern Kitchen | EPC-B | Excellent Local Amenities | 24 Concierge, Lift Private Balcony | Nearby St James's Park, Victoria & Westminster Stations