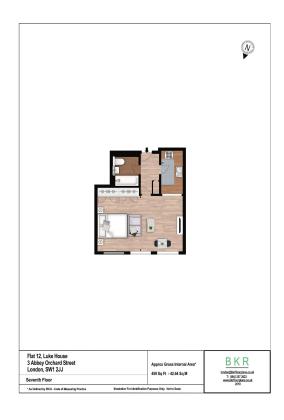

**Abbey Orchard Street, Victoria, SW1P** 

£495 per week, £2,145 per month + fees

■ 1 Bedroom

☐ 1 Bathroom ☐ Furnished

A well-presented 459 sq ft 7th floor STUDIO situated in the popular LUKE HOUSE - with car parking & FREE WiFi - in the heart of Victoria.

## **Property features**

Studio | Fully-Fitted Kitchen | Bathroom | Furnished | 7th Floor | EPC-C | 459 sq. ft | Building Manager, Lift, Wi Fi | Secure Underground Car Parking | St. James Park and Victoria Stations