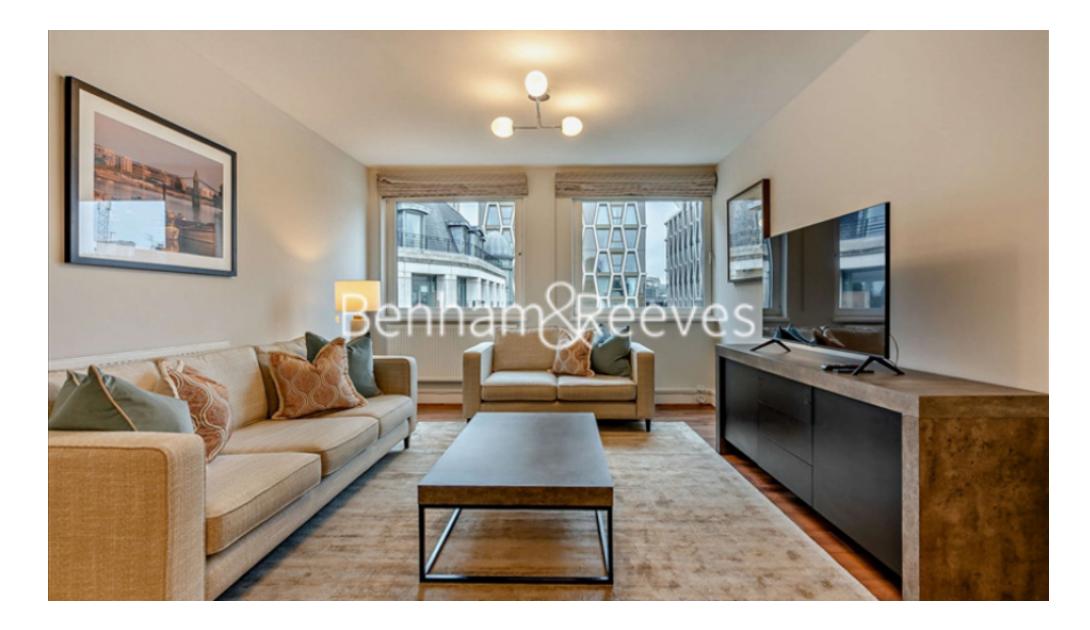

Luke House, Victoria, SW1P

£1,095 per week, £4,745 per month + fees

### ⊨ 2 Bedrooms 🛁 2 Bathrooms 🖽 Furnished/UnFurnished

A superb 957 sq ft TWO-BEDROOM modern apartment in the ideallypositioned LUKE HOUSE in the heart of Westminster. Residents benefit from a convenient location within a short walk of historical monuments, shops, restaurants & pubs. Luke House offers residents FREE Wi-Fi and secure PARKING. St. James's Park, Westminster & Victoria Stations.

### **Property features**

2 Bedrooms | 2 Bathrooms | 957 sq ft | Free Wi-Fi | Secure Parking | EPC-D | Furnished or U/F | 8 minutes to Victoria Station | 5 minutes to Parliament Square | 5 minutes to St James's Park Station