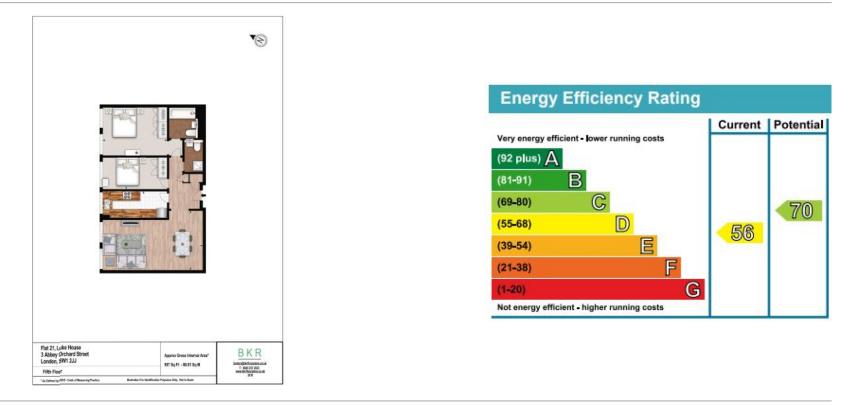

### **Property features**

2 Bedrooms | 2 Bathrooms | 957 sq ft | Free Wi-Fi | Secure Parking | EPC-D | Furnished or U/F | 8 minutes to Victoria Station | 5 minutes to Parliament Square | 5 minutes to St James's Park Station