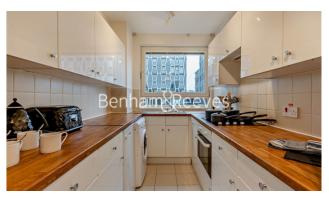

### ⊨ 2 Bedrooms 🛁 2 Bathrooms 🖽 Furnished/UnFurnished

A superb 957 sq ft TWO-BEDROOM modern apartment in the ideallypositioned LUKE HOUSE in the heart of Westminster. Residents benefit from a convenient location within a short walk of historical monuments, shops, restaurants & pubs. Luke House offers residents FREE Wi-Fi and secure PARKING. St. James's Park, Westminster & Victoria Stations.

### **Property features**

2 Bedrooms | 2 Bathrooms | 957 sq ft | Free Wi-Fi | Secure Parking | EPC-D | Furnished or U/F | 8 minutes to Victoria Station | 5 minutes to Parliament Square | 5 minutes to St James's Park Station