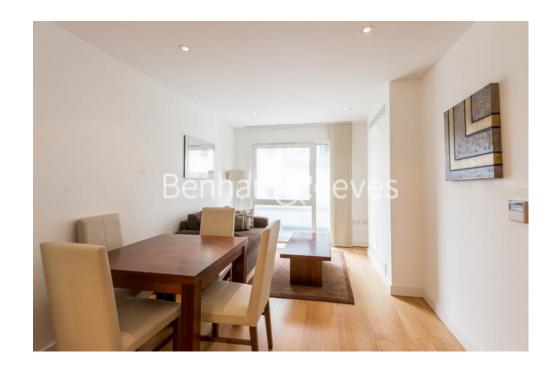

**Gillingham Street, Victoria, SW1V** 

£570 per week, £2,470 per month + fees

A fantastic 457 sq ft ONE-BEDROOM apartment with floor-to-ceiling windows in 20 GILLINGHAM STREET. Residents benefit from a daytime PORTER, lift & fabulous location.

## **Property features**

1 Bedroom | 1 Bathroom | Daytime Porter | Reception | Furnished | EPC-B | 457 sq ft | Parking Available By Separate Negotiation | Nearby Victoria Station

020 7581 2112