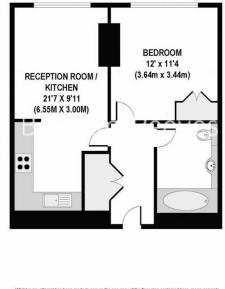

## Gillingham Street, Victoria, SW1

£625 per week, £2,708 per month + fees

3rd Floor Approx gross internal area; 470sg/ft - 44sg/m