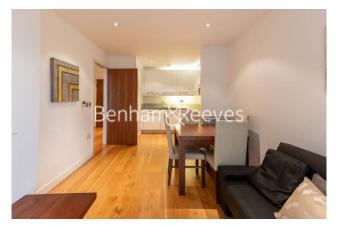

### 🛋 1 Bedroom 🖼 1 Bathroom 👄 Furnished

A smartly-presented 457 sq ft ONE-BEDROOM apartment in the ideallypositioned 20 GILLINGHAM STREET, where residents benefit from a daytime PORTER & close proximity to shops, entertainment & public transport. VICTORIA STATION is a three minute walk.

### **Property features**

**1** Bedroom | **1** Bathroom | Open Plan Reception | Furnished | Daytime Concierge | EPC-B | Fitted kitchen | Close to Amenities | Nearby Victoria Underground Station

For more information about this property, please call our Knightsbridge branch on