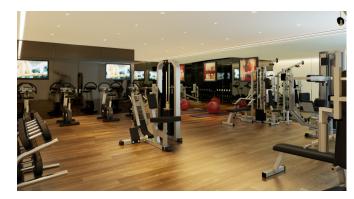

# □ 1 Bedroom □ 1 Bathroom □ Furnished

A stunning 602 sq ft ONE-BEDROOM apartment in the highly-desired NOVA BUILDING in the heart of Victoria. Residents benefit from 24-Hr Concierge, Cinema, Fitness Suite, Private Rootop Lounge & a Sky Garden with views overlooking Central London.

### **Property features**

1 Bedroom | 1 Bathroom | Reception | Furnished | Fully Fitted Kitchen | EPC-B | 602 sq ft | 24 Hr Concierge | Sky Lounge, Cinema & Gym | National Rail & Victoria Underground Station