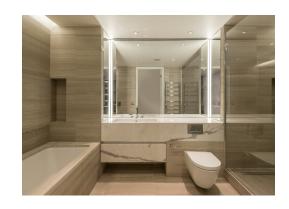

# □ 1 Bedroom □ 1 Bathroom □ Furnished

A stunning 602 sq ft ONE-BEDROOM apartment in the highly-desired NOVA BUILDING in the heart of Victoria. Residents benefit from 24-Hr Concierge, Cinema, Fitness Suite, Private Rootop Lounge & a Sky Garden with views overlooking Central London.

### **Property features**

1 Bedroom | 1 Bathroom | Reception | Furnished | Fully Fitted Kitchen | EPC-B | 602 sq ft | 24 Hr Concierge | Sky Lounge, Cinema & Gym | National Rail & Victoria Underground Station