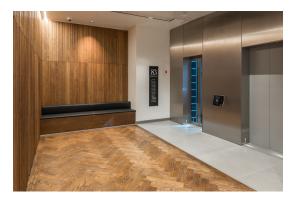

# □ 1 Bedroom □ 1 Bathroom □ Furnished

A stunning 602 sq ft ONE-BEDROOM apartment in the highly-desired NOVA BUILDING in the heart of Victoria. Residents benefit from 24-Hr Concierge, Cinema, Fitness Suite, Private Rootop Lounge & a Sky Garden with views overlooking Central London.

### **Property features**

1 Bedroom | 1 Bathroom | Reception | Furnished | Fully Fitted Kitchen | EPC-B | 602 sq ft | 24 Hr Concierge | Sky Lounge, Cinema & Gym | National Rail & Victoria Underground Station