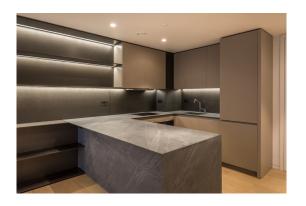

# □ 1 Bedroom □ 1 Bathroom □ Furnished

A stunning 602 sq ft ONE-BEDROOM apartment in the highly-desired NOVA BUILDING in the heart of Victoria. Residents benefit from 24-Hr Concierge, Cinema, Fitness Suite, Private Rootop Lounge & a Sky Garden with views overlooking Central London.

### **Property features**

1 Bedroom | 1 Bathroom | Reception | Furnished | Fully Fitted Kitchen | EPC-B | 602 sq ft | 24 Hr Concierge | Sky Lounge, Cinema & Gym | National Rail & Victoria Underground Station