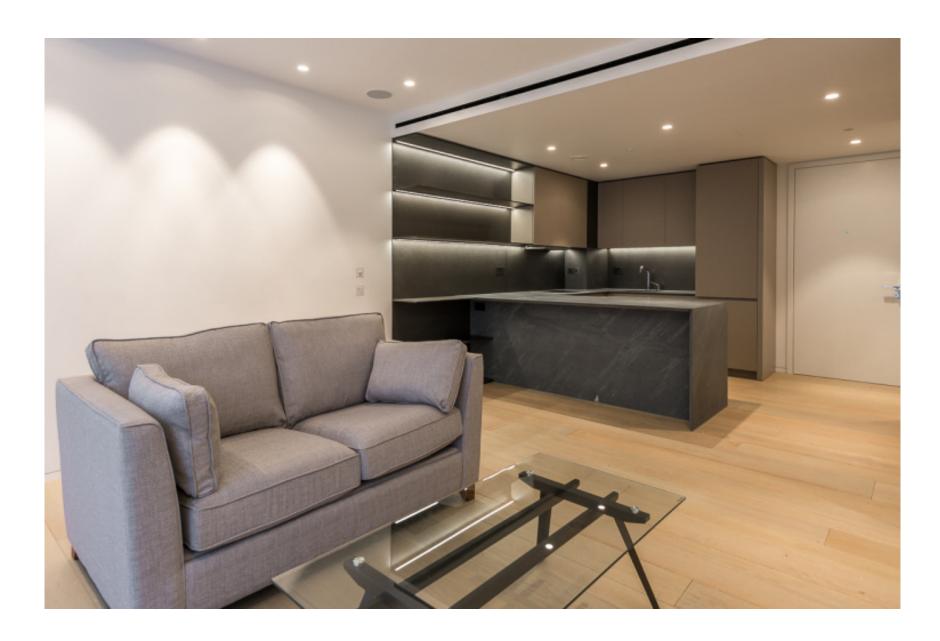

# □ 1 Bedroom □ 1 Bathroom □ Furnished

A stunning 602 sq ft ONE-BEDROOM apartment in the highly-desired NOVA BUILDING in the heart of Victoria. Residents benefit from 24-Hr Concierge, Cinema, Fitness Suite, Private Rootop Lounge & a Sky Garden with views overlooking Central London.

### **Property features**

1 Bedroom | 1 Bathroom | Reception | Furnished | Fully Fitted Kitchen | EPC-B | 602 sq ft | 24 Hr Concierge | Sky Lounge, Cinema & Gym | National Rail & Victoria Underground Station