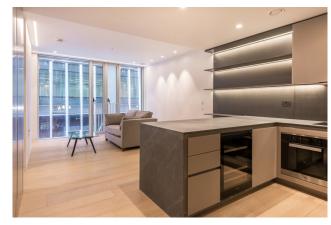

# □ 1 Bedroom □ 1 Bathroom □ Furnished

A stunning 602 sq ft ONE-BEDROOM apartment in the highly-desired NOVA BUILDING in the heart of Victoria. Residents benefit from 24-Hr Concierge, Cinema, Fitness Suite, Private Rootop Lounge & a Sky Garden with views overlooking Central London.

### **Property features**

1 Bedroom | 1 Bathroom | Reception | Furnished | Fully Fitted Kitchen | EPC-B | 602 sq ft | 24 Hr Concierge | Sky Lounge, Cinema & Gym | National Rail & Victoria Underground Station