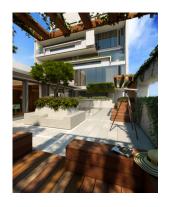

# □ 1 Bedroom □ 1 Bathroom □ Furnished

A stunning 602 sq ft ONE-BEDROOM apartment in the highly-desired NOVA BUILDING in the heart of Victoria. Residents benefit from 24-Hr Concierge, Cinema, Fitness Suite, Private Rootop Lounge & a Sky Garden with views overlooking Central London.