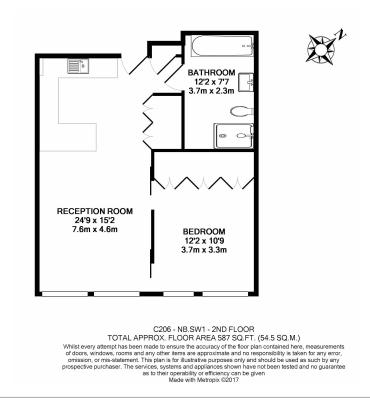

# □ 1 Bedroom □ 1 Bathroom □ Furnished

A stunning 602 sq ft ONE-BEDROOM apartment in the highly-desired NOVA BUILDING in the heart of Victoria. Residents benefit from 24-Hr Concierge, Cinema, Fitness Suite, Private Rootop Lounge & a Sky Garden with views overlooking Central London.

### **Property features**

1 Bedroom | 1 Bathroom | Reception | Furnished | Fully Fitted Kitchen | EPC-B | 602 sq ft | 24 Hr Concierge | Sky Lounge, Cinema & Gym | National Rail & Victoria Underground Station