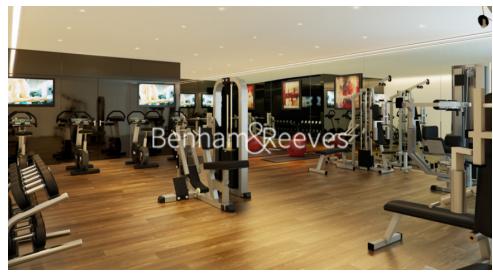

### 🛋 1 Bedroom 🖼 1 Bathroom 👄 Furnished

A stylish 589 sq ft ONE BEDROOM apartment with balcony in THE NOVA BUILDING in Victoria where residents benefit from 24 Hr Concierge, Cinema & Residents Lounge – making it the perfect location for work, play and travel.