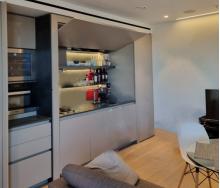

### 🛋 1 Bedroom 🖼 1 Bathroom 👄 Furnished

A stylish 589 sq ft ONE BEDROOM apartment with balcony in THE NOVA BUILDING in Victoria where residents benefit from 24 Hr Concierge, Cinema & Residents Lounge – making it the perfect location for work, play and travel.

#### **Property features**

One Bedroom | Open Plan Reception | Fitted Kitchen | Bathroom | Balcony | EPC-B | 24 Hr Concierge | Cinema Room | Prime Victoria Location | St. James's Park, Victoria & Westminster Stations