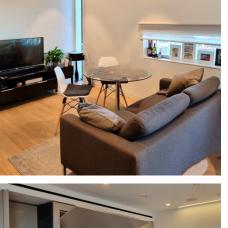

### 🛋 1 Bedroom 🖼 1 Bathroom 👄 Furnished

A stylish 589 sq ft ONE BEDROOM apartment with balcony in THE NOVA BUILDING in Victoria where residents benefit from 24 Hr Concierge, Cinema & Residents Lounge – making it the perfect location for work, play and travel.

#### **Property features**

One Bedroom | Open Plan Reception | Fitted Kitchen | Bathroom | Balcony | EPC-B | 24 Hr Concierge | Cinema Room | Prime Victoria Location | St. James's Park, Victoria & Westminster Stations