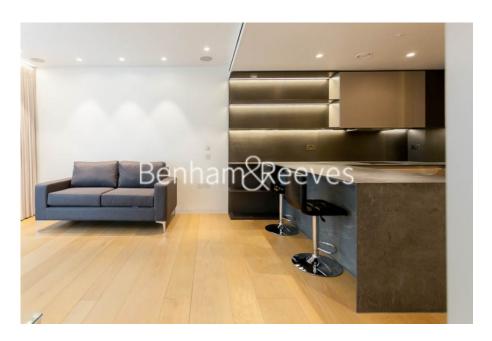

The Nova Building, Victoria, SW1W £875 per week, £3,792 per month + fees

■ 1 Bedroom ■ 1 Bathroom ■ Part-furnished

An exceptional 602 sq ft ONE-BEDROOM apartment on the 3rd Floor of the prestigious NOVA BUILDING, with views over the PIAZZA in the heart of VICTORIA. Residents benefit from 24 HR CONCIERGE, FITNESS SUITE, CINEMA & ROOF TOP GARDEN.

## **Property features**

1 Bedroom | 1 Bathroom | 24 Hr Concierge | UF/Part-Furnished | Health Club | EPC-B | 602 Sq Ft | Roof Garden | Cinema & Lounge | Opposite Victoria Underground, National Rail Stations