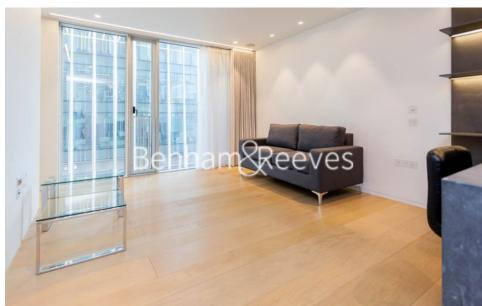

The Nova Building, Victoria, SW1W £875 per week, £3,792 per month + fees

■ 1 Bedroom ■ 1 Bathroom ■ Part-furnished

An exceptional 602 sq ft ONE-BEDROOM apartment on the 3rd Floor of the prestigious NOVA BUILDING, with views over the PIAZZA in the heart of VICTORIA. Residents benefit from 24 HR CONCIERGE, FITNESS SUITE, CINEMA & ROOF TOP GARDEN.

## **Property features**

1 Bedroom | 1 Bathroom | 24 Hr Concierge | UF/Part-Furnished | Health Club | EPC-B | 602 Sq Ft | Roof Garden | Cinema & Lounge | Opposite Victoria Underground, National Rail Stations