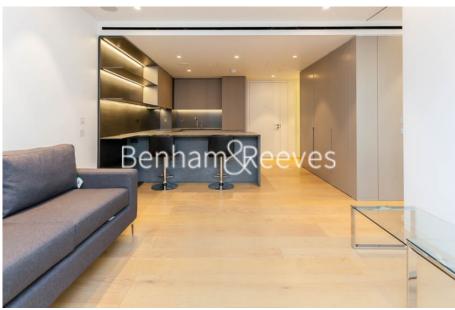

The Nova Building, Victoria, SW1W £875 per week, £3,792 per month + fees

■ 1 Bedroom ■ 1 Bathroom ■ Part-furnished

An exceptional 602 sq ft ONE-BEDROOM apartment on the 3rd Floor of the prestigious NOVA BUILDING, with views over the PIAZZA in the heart of VICTORIA. Residents benefit from 24 HR CONCIERGE, FITNESS SUITE, CINEMA & ROOF TOP GARDEN.

## **Property features**

1 Bedroom | 1 Bathroom | 24 Hr Concierge | UF/Part-Furnished | Health Club | EPC-B | 602 Sq Ft | Roof Garden | Cinema & Lounge | Opposite Victoria Underground, National Rail Stations