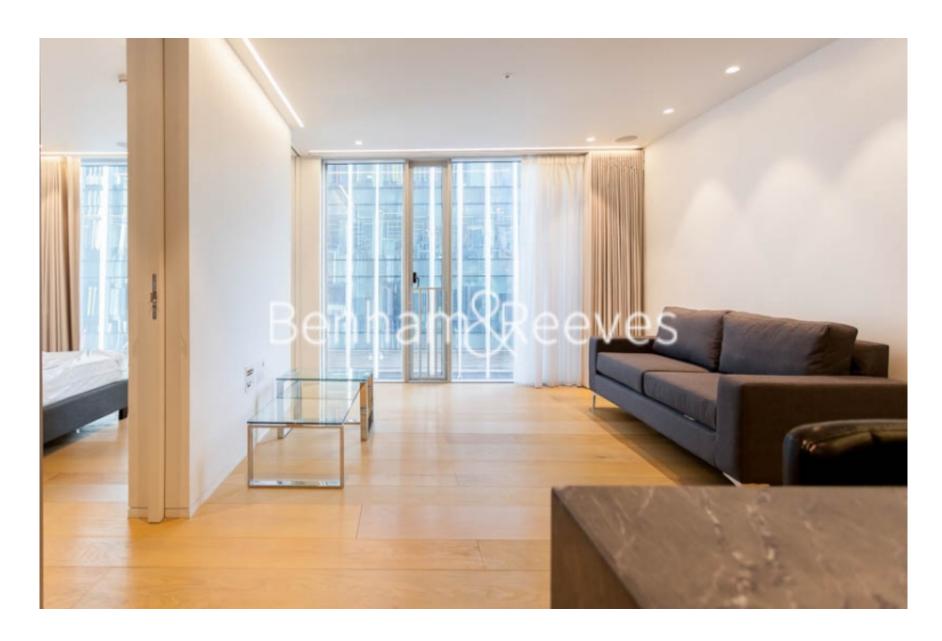

The Nova Building, Victoria, SW1W £875 per week, £3,792 per month + fees

■ 1 Bedroom ■ 1 Bathroom ■ Part-furnished

An exceptional 602 sq ft ONE-BEDROOM apartment on the 3rd Floor of the prestigious NOVA BUILDING, with views over the PIAZZA in the heart of VICTORIA. Residents benefit from 24 HR CONCIERGE, FITNESS SUITE, CINEMA & ROOF TOP GARDEN.

## **Property features**

1 Bedroom | 1 Bathroom | 24 Hr Concierge | UF/Part-Furnished | Health Club | EPC-B | 602 Sq Ft | Roof Garden | Cinema & Lounge | Opposite Victoria Underground, National Rail Stations