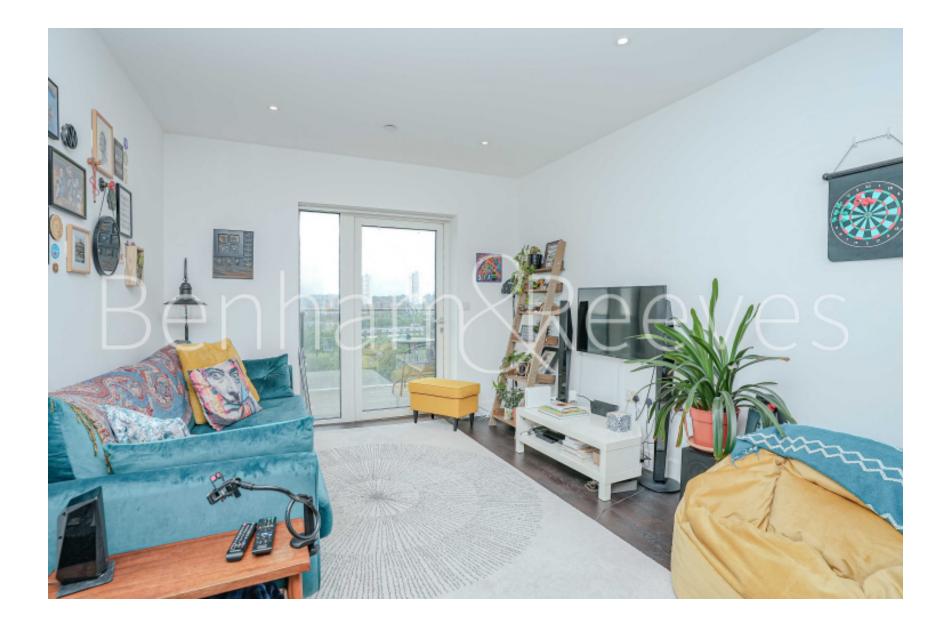

## 🛋 1 Bedroom 🖼 1 Bathroom 🖽 Furnished

Contemporary furnished apartment situated in a sought-after riverside development in Woolwich. Conveniently located next to Woolwich Arsenal Riverboat services and is less than a five-minute walk from Woolwich Arsenal DLR and Woolwich Elizabeth Line tube station.

### **Property features**

Furnished 1 bed bath flat located on the 8th floor | Open plan kitchen with integrated kitchen appliances | Wooden flooring throughout the living area and hallway | Furnished in high specs | Private Balcony | EPC- B | fitted kitchen | Close to amenities | Moments to DLR station and Woolwich tube stations