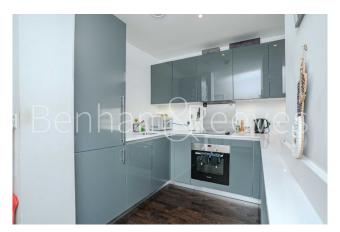

### **Property features**

Furnished 1 bed bath flat located on the 8th floor | Open plan kitchen with integrated kitchen appliances | Wooden flooring throughout the living area and hallway | Furnished in high specs | Private Balcony | EPC- B | fitted kitchen | Close to amenities | Moments to DLR station and Woolwich tube stations