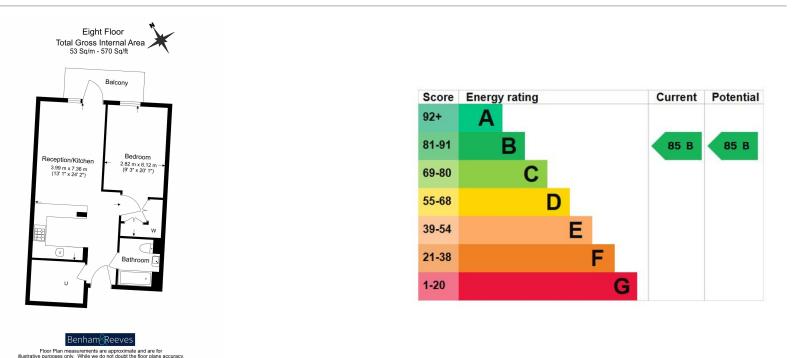

### **Property features**

Furnished 1 bed bath flat located on the 8th floor | Open plan kitchen with integrated kitchen appliances | Wooden flooring throughout the living area and hallway | Furnished in high specs | Private Balcony | EPC- B | fitted kitchen | Close to amenities | Moments to DLR station and Woolwich tube stations