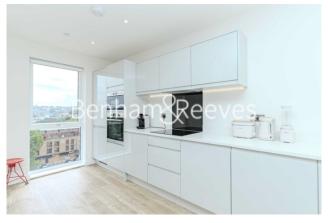

## **Property features**

Contemporary furnished 3 beds 2 baths flats located on the 4 | Open plan kitchen with wellknown appliances | Private balcony | Private underground parking included | Ample storage with large wardrobes | EPC- B | Overall spans out 970 sqft | Wood Floor | Short Walk to Plumstead Station or Woolwich Tube station and