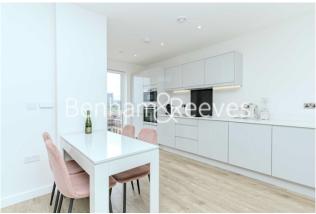

## **Property features**

Contemporary furnished 3 beds 2 baths flats located on the 4 | Open plan kitchen with wellknown appliances | Private balcony | Private underground parking included | Ample storage with large wardrobes | EPC- B | Overall spans out 970 sqft | Wood Floor | Short Walk to Plumstead Station or Woolwich Tube station and