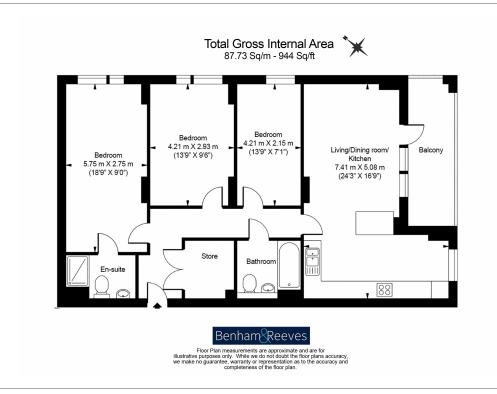

## **Property features**

Contemporary furnished 3 beds 2 baths flats located on the 4 | Open plan kitchen with wellknown appliances | Private balcony | Private underground parking included | Ample storage with large wardrobes | EPC- B | Overall spans out 970 sqft | Wood Floor | Short Walk to Plumstead Station or Woolwich Tube station and