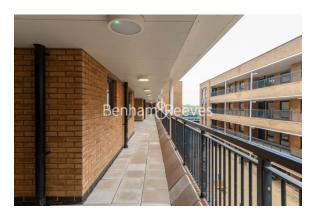

**Thimble Crescent, Wallington, SM6** 

£404 per week, £1,751 per month + fees

■ 2 Bedrooms ■ 2 Bathrooms ■ Furnished

Spacious 3rd floor apartment, with onsite children's play area and supermarket, situated in a sought-after development opposite Hackbridge Train Station with direct trains to Victoria.

## **Property features**

Two Bedrooms | Two Bathrooms | Open planned kitchen | Dishwasher | Furnished | EPC-B | Private outside space | Washer/dryer | Supermarket on site | Hackbridge Station

For more information about this property, please call our Nine Elms branch on