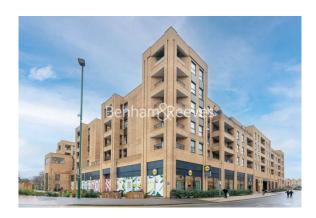

**Thimble Crescent, Wallington, SM6** 

£404 per week, £1,751 per month + fees

■ 2 Bedrooms ■ 2 Bathrooms ■ Furnished

Spacious 3rd floor apartment, with onsite children's play area and supermarket, situated in a sought-after development opposite Hackbridge Train Station with direct trains to Victoria.

## **Property features**

Two Bedrooms | Two Bathrooms | Open planned kitchen | Dishwasher | Furnished | EPC-B | Private outside space | Washer/dryer | Supermarket on site | Hackbridge Station

For more information about this property, please call our Nine Elms branch on