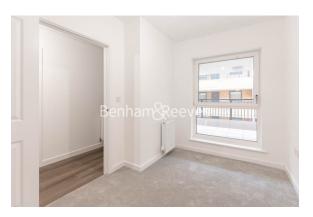

**Thimble Crescent, Wallington, SM6** 

£404 per week, £1,751 per month + fees

■ 2 Bedrooms ■ 2 Bathrooms ■ Furnished

Spacious 3rd floor apartment, with onsite children's play area and supermarket, situated in a sought-after development opposite Hackbridge Train Station with direct trains to Victoria.

## **Property features**

Two Bedrooms | Two Bathrooms | Open planned kitchen | Dishwasher | Furnished | EPC-B | Private outside space | Washer/dryer | Supermarket on site | Hackbridge Station

For more information about this property, please call our Nine Elms branch on