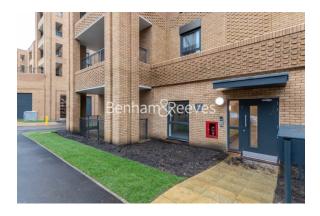

**Thimble Crescent, Wallington, SM6** 

£404 per week, £1,751 per month + fees

■ 2 Bedrooms ■ 2 Bathrooms ■ Furnished

Spacious 3rd floor apartment, with onsite children's play area and supermarket, situated in a sought-after development opposite Hackbridge Train Station with direct trains to Victoria.

## **Property features**

Two Bedrooms | Two Bathrooms | Open planned kitchen | Dishwasher | Furnished | EPC-B | Private outside space | Washer/dryer | Supermarket on site | Hackbridge Station

For more information about this property, please call our Nine Elms branch on