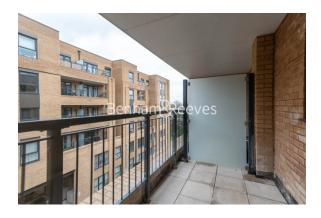

**Thimble Crescent, Wallington, SM6** 

£404 per week, £1,751 per month + fees

■ 2 Bedrooms ■ 2 Bathrooms ■ Furnished

Spacious 3rd floor apartment, with onsite children's play area and supermarket, situated in a sought-after development opposite Hackbridge Train Station with direct trains to Victoria.

## **Property features**

Two Bedrooms | Two Bathrooms | Open planned kitchen | Dishwasher | Furnished | EPC-B | Private outside space | Washer/dryer | Supermarket on site | Hackbridge Station

For more information about this property, please call our Nine Elms branch on