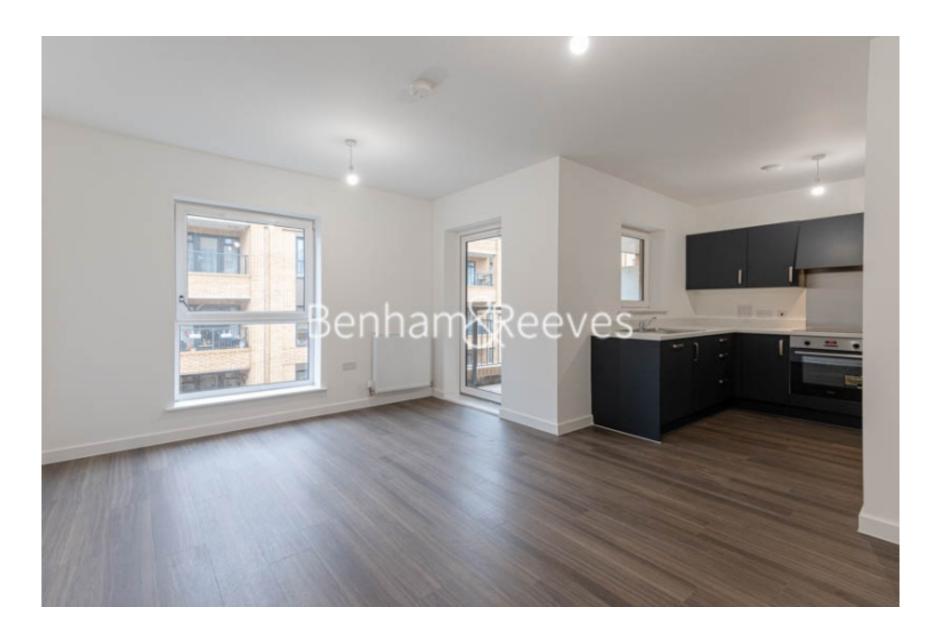

**Thimble Crescent, Wallington, SM6** 

£404 per week, £1,751 per month + fees

■ 2 Bedrooms ■ 2 Bathrooms ■ Furnished

Spacious 3rd floor apartment, with onsite children's play area and supermarket, situated in a sought-after development opposite Hackbridge Train Station with direct trains to Victoria.

## **Property features**

Two Bedrooms | Two Bathrooms | Open planned kitchen | Dishwasher | Furnished | EPC-B | Private outside space | Washer/dryer | Supermarket on site | Hackbridge Station

For more information about this property, please call our Nine Elms branch on