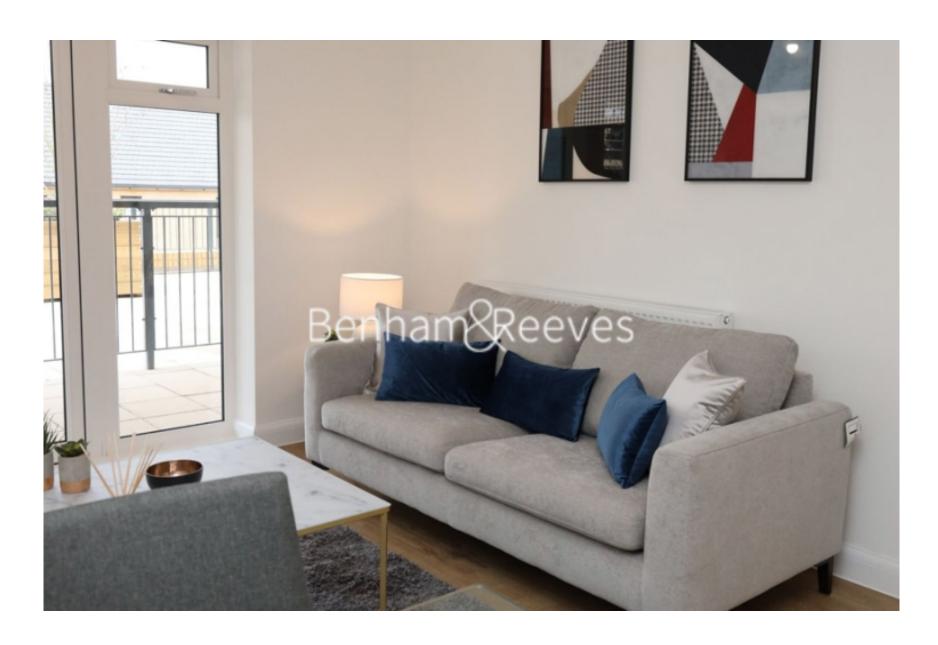

**London Road, Wallington, SM6** 

£300 per week, £1,300 per month + fees

■ 1 Bedroom ■ 1 Bathroom ■ Furnished

A modern apartment, with terrace, set within in an exciting development, opposite Hackbridge station with regular trains to London Victoria

## **Property features**

One Double Bedroom | Fitted Kitchen | Open Planned Living | Fitted Bathroom | Washer/Dryer | EPC-B | Patio Area | Access to a Terrace | Hackbridge Station

For more information about this property, please call our Nine Elms branch on