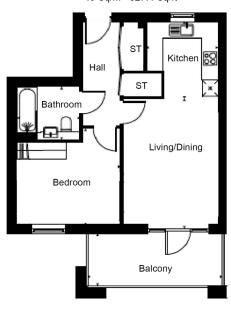

#### **Total Gross Internal Area**

49 Sq/m - 527.4 Sq/ft

Floor Plan measurements are approximate and are for illustrative purposes only. While we do not doubt the floor plans accuracy, we make no guarantee, warranty or representation as to the accuracy and completeness of the floor plan.