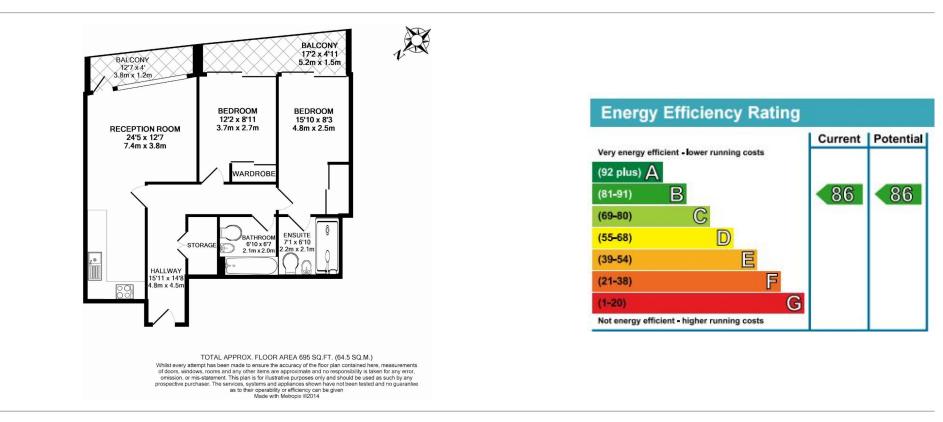

## 🛋 2 Bedrooms 🛛 🛱 2 Bathrooms 🕮 Furnished

Stylish apartment, offering panoramic views, situated in an exclusive development, with video entry, in the heart of Wandsworth Town centre. Well located for East Putney Tube station (District line) and Wandsworth Town Station.

### **Property features**

2 Bedrooms | 2 Bathrooms | Reception | Furnished | Fitted Kitchen | EPC-B | 24 hour Concierge service | Underfloor heating and Video entry phone system | Nearby East Putney Tube station & Wandsworth Town