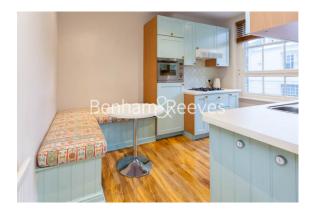

The Marlborough, Walton Street, SW3

£650 per week, £2,817 per month + fees

■ 1 Bedroom ■ 1 Bathroom ■ Furnished

A beautifully-presented 457 sq ft ONE-BEDROOM apartment in the enchanting MARLBOROUGH Building on trendy WALTON STREET in Chelsea. Residents benefit from gated security, a daytime PORTER, serene courtyard and supreme location within 8 minutes of SOUTH KENSINGTON STATION.

## **Property features**

One Bedroom | En-suite Bathroom | Reception | Furnished | Resident Porter | EPC-C | 457 sq ft | Secure Gated Development | Popular Walton Street Location | South Kensington Underground Station