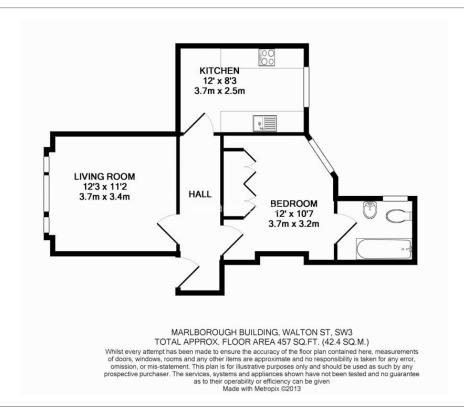

The Marlborough, Walton Street, SW3

£650 per week, £2,817 per month + fees

■ 1 Bedroom ■ 1 Bathroom ■ Furnished

A beautifully-presented 457 sq ft ONE-BEDROOM apartment in the enchanting MARLBOROUGH Building on trendy WALTON STREET in Chelsea. Residents benefit from gated security, a daytime PORTER, serene courtyard and supreme location within 8 minutes of SOUTH KENSINGTON STATION.

## **Property features**

One Bedroom | En-suite Bathroom | Reception | Furnished | Resident Porter | EPC-C | 457 sq ft | Secure Gated Development | Popular Walton Street Location | South Kensington Underground Station