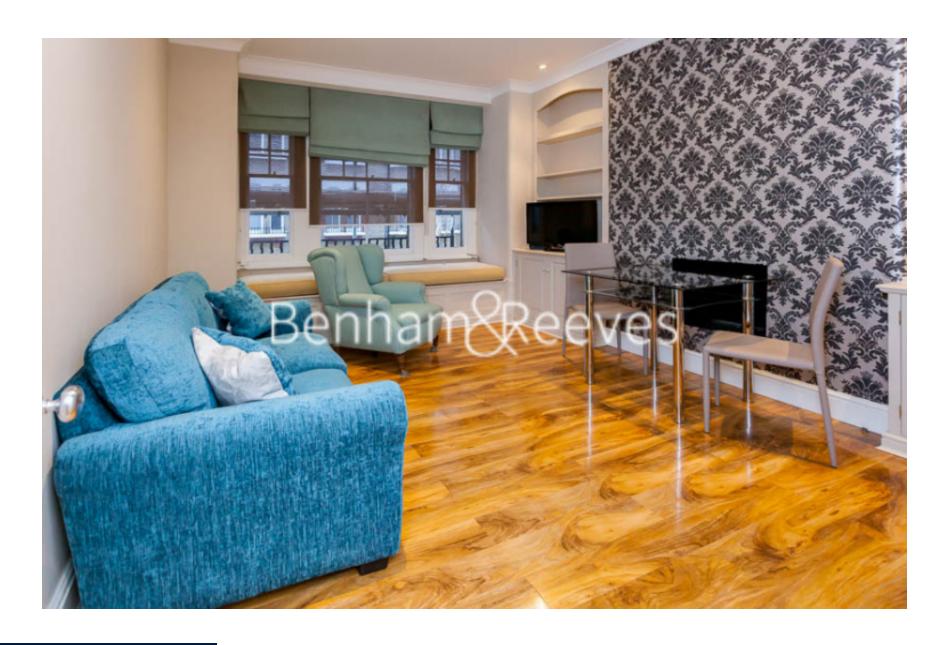

The Marlborough, Walton Street, SW3

£650 per week, £2,817 per month + fees

■ 1 Bedroom ■ 1 Bathroom ■ Furnished

A beautifully-presented 457 sq ft ONE-BEDROOM apartment in the enchanting MARLBOROUGH Building on trendy WALTON STREET in Chelsea. Residents benefit from gated security, a daytime PORTER, serene courtyard and supreme location within 8 minutes of SOUTH KENSINGTON STATION.

## **Property features**

One Bedroom | En-suite Bathroom | Reception | Furnished | Resident Porter | EPC-C | 457 sq ft | Secure Gated Development | Popular Walton Street Location | South Kensington Underground Station