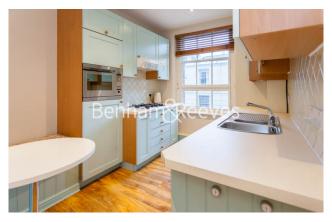

The Marlborough, Walton Street, SW3

£650 per week, £2,817 per month + fees

■ 1 Bedroom ■ 1 Bathroom ■ Furnished

A beautifully-presented 457 sq ft ONE-BEDROOM apartment in the enchanting MARLBOROUGH Building on trendy WALTON STREET in Chelsea. Residents benefit from gated security, a daytime PORTER, serene courtyard and supreme location within 8 minutes of SOUTH KENSINGTON STATION.

## **Property features**

One Bedroom | En-suite Bathroom | Reception | Furnished | Resident Porter | EPC-C | 457 sq ft | Secure Gated Development | Popular Walton Street Location | South Kensington Underground Station