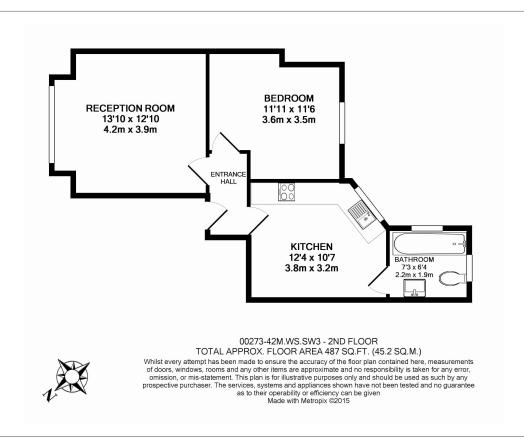

## ■ 1 Bedroom ■ 1 Bathroom ■ Furnished

A superb 487 Sq Ft ONE-BEDROOM apartment in THE MARLBOROUGH on Walton Street in the heart of CHELSEA. This stylish property features lovely accents & a gorgeous eat-in kitchen. The Marlborough offers residents a daytime PORTER and a landscaped courtyard within the secure gated development. SOUTH KENSINGTON STATION is just a few minutes' walk.

### **Property features**

1 Bedroom | 1 Bathroom | Reception | Furnished | Separate Fitted Kitchen | EPC-C | 487 Sq Ft | Resident Caretaker | Close to Harrods, Sloane Square, Knightsbridge & King's Road | Nearby South Kensington & Knightsbridge Tube Stations