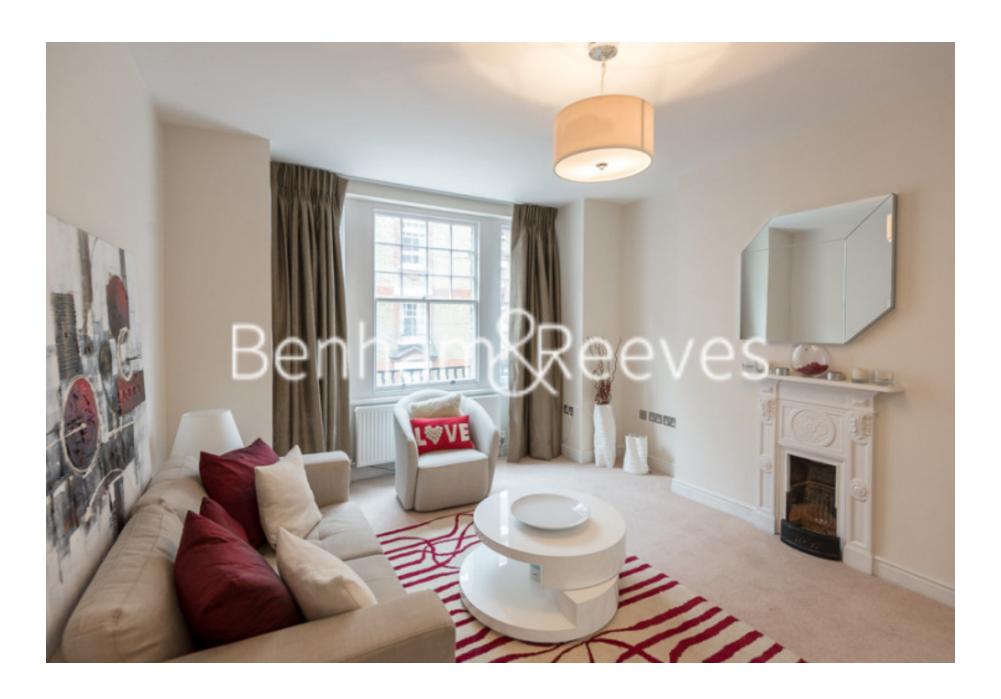

The Marlborough, Walton Street, SW3

£695 per week, £3,012 per month + fees

■ 1 Bedroom ■ 1 Bathroom □ Furnished

A beautifully-presented 484 sq ft ONE-BEDROOM apartment in the popular MARLBOROUGH BUILDING on Chelsea's WALTON STREET. Overlooking the landscaped courtyard, enjoys a quiet position & bright outlook. Residents benefit from a daytime Porter & secure community.

## **Property features**

1 Bedroom | 1 Bathroom | Reception | Furnished | Eat-In Kitchen | EPC-C | 484 sq ft | Porter | Residents Courtyard | South Kensington & Sloane Square Stations

For more information about this property, please call our Knightsbridge branch on