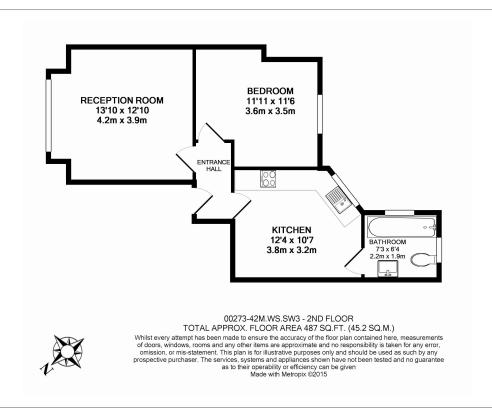

The Marlborough, Walton Street, SW3

£695 per week, £3,012 per month + fees

■ 1 Bedroom ■ 1 Bathroom □ Furnished

A beautifully-presented 484 sq ft ONE-BEDROOM apartment in the popular MARLBOROUGH BUILDING on Chelsea's WALTON STREET. Overlooking the landscaped courtyard, enjoys a quiet position & bright outlook. Residents benefit from a daytime Porter & secure community.

## **Property features**

1 Bedroom | 1 Bathroom | Reception | Furnished | Eat-In Kitchen | EPC-C | 484 sq ft | Porter | Residents Courtyard | South Kensington & Sloane Square Stations

For more information about this property, please call our Knightsbridge branch on