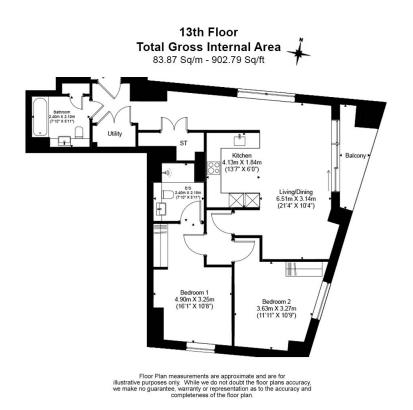

**Gladwin Tower, Wandsworth Road, SW8** 

£808 per week, £3,500 per month + fees

≥ 2 Bedrooms ≥ 2 Bathrooms ≥ Furnished

A modern spacious apartment set on the 13th floor of a popular Tower development, with views towards Central London and located next to the New Nine Elms Tube Station,

## **Property features**

Two Double bedrooms | Two bathrooms | Air cooling | Balcony | Communal gardens | EPC-B | 24 Hour concierge | Residence Gym | Sainsburys and Chinese supermarket onsite | Nine Elms Tube Station