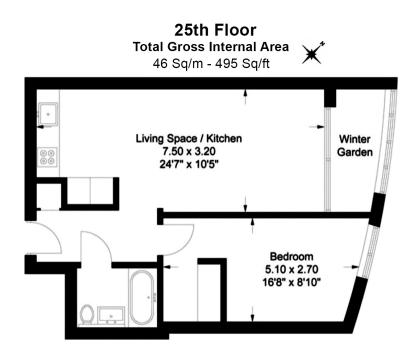

## Sky Gardens, Wandsworth Road, SW8

£692 per week, £3,000 per month + fees

Floor Plan measurements are approximate and are for illustrative purposes only. While we do not doubt the floor plans accuracy, we make no guarantee, warranty or representation as to the accuracy and completeness of the floor plan.