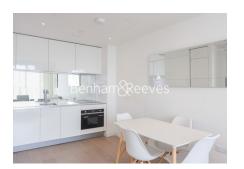

**Sky Gardens, Wandsworth Road, SW8** 

£692 per week, £3,000 per month + fees

■ 1 Bedroom ■ 1 Bathroom □ Furnished

A 25th floor furnished apartment with situated in a sought development on Wandsworth Road in Nine Elms, a brief walk from Nine Elms Underground station (Northern Line) and Vauxhall Station (Victoria Line).

## **Property features**

25th floor | One double bedrooms | Open planned living | Winter Garden | Dishwasher | EPC-B | 24 hour concierge | Gym | Sky Gardens | Nine Elms and Vauxhall Stations

For more information about this property, please call our Nine Elms branch on