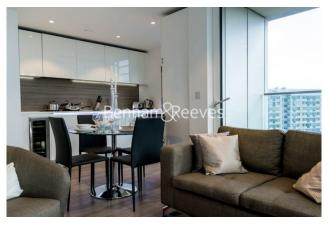

# □ 1 Bedroom □ 1 Bathroom □ Furnished

A stylish, contemporary apartment, with video entry phone system, situated in an exclusive development in the heart of Wandsworth Town centre. Perfectly located for East Putney Tube station (District line) and Wandsworth Town Station that provides services straight into London Waterloo.

### **Property features**

1 Bedroom | 1 Bathroom | Reception | Furnished | Fitted Kitchen | EPC-B | Underfloor Heating | Private Balcony | Nearby East Putney Tube Station

For more information about this property, please call our Fulham branch on