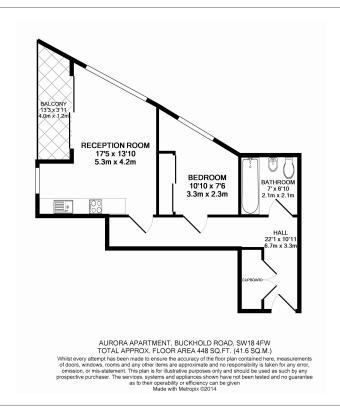

# □ 1 Bedroom □ 1 Bathroom □ Furnished

A stylish, contemporary apartment, with video entry phone system, situated in an exclusive development in the heart of Wandsworth Town centre. Perfectly located for East Putney Tube station (District line) and Wandsworth Town Station that provides services straight into London Waterloo.

### **Property features**

1 Bedroom | 1 Bathroom | Reception | Furnished | Fitted Kitchen | EPC-B | Underfloor Heating | Private Balcony | Nearby East Putney Tube Station

For more information about this property, please call our Fulham branch on