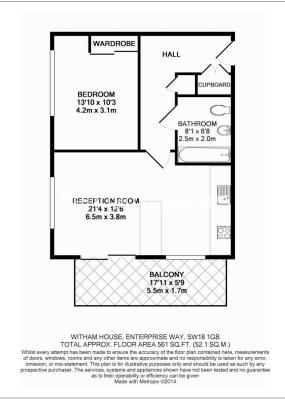

**Enterprise Way, Wandsworth, SW18** 

£508 per week, £2,200 per month + fees

■ 1 Bedroom ■ 1 Bathroom ■ Furnished

A smart, spacious 2nd floor apartment situated in a modern block close to the amenities of Wandsworth. The property is close to Wandsworth Town mainline station which has good travel links around London.

## **Property features**

1 Bedroom | 1 Bathroom | Reception | Furnished | Fitted kitchen | EPC-B | Walking distance to Southside shopping centre | 24 hour Concierge | Nearby Wandsworth Town Station

For more information about this property, please call our Fulham branch on

## **Enterprise Way, Wandsworth, SW18**

£508 per week, £2,200 per month + fees