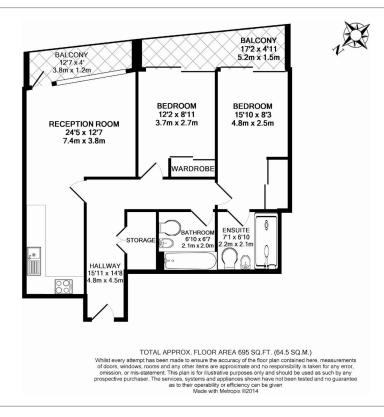

## **Property features**

2 Bedrooms | 2 Bathrooms | Reception | Furnished | Fitted Kitchen | EPC-B | 24 hour Concierge service | Underfloor heating and Video entry phone system | Nearby East Putney Tube station & Wandsworth Town