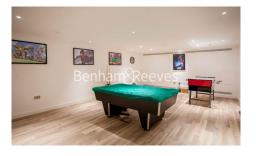

### **Property features**

Luxury 2 Bedroom Apartment | Open Plan Reception Area With Private Balcony | Fitted Kitchen With Integrated Siemens Appliances | 2 Well Equipped Double Bedrooms | Luxury Bathroom & En-Suite Wet Room With Bespoke Vanity Coun | EPC-B | Timber Floors, LED Mood Lighting, Underfloor Heating | Concierge, Residents Lounge, Pool, Jacuzzi, Gym & Yoga | Short Walk To The City, St Katherines Docks | Tower Hill (Underground), Tower Gateway (DLR)