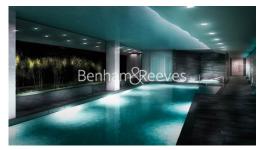

### **Property features**

Luxury 2 Bedroom Apartment | Open Plan Reception Area With Private Balcony | Fitted Kitchen With Integrated Siemens Appliances | 2 Well Equipped Double Bedrooms | Luxury Bathroom & En-Suite Wet Room With Bespoke Vanity Coun | EPC-B | Timber Floors, LED Mood Lighting, Underfloor Heating | Concierge, Residents Lounge, Pool, Jacuzzi, Gym & Yoga | Short Walk To The City, St Katherines Docks | Tower Hill (Underground), Tower Gateway (DLR)