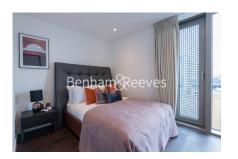

### **Property features**

Luxury 2 Bedroom Apartment | Open Plan Reception Area With Private Balcony | Fitted Kitchen With Integrated Siemens Appliances | 2 Well Equipped Double Bedrooms | Luxury Bathroom & En-Suite Wet Room With Bespoke Vanity Coun | EPC-B | Timber Floors, LED Mood Lighting, Underfloor Heating | Concierge, Residents Lounge, Pool, Jacuzzi, Gym & Yoga | Short Walk To The City, St Katherines Docks | Tower Hill (Underground), Tower Gateway (DLR)

## Royal Mint Gardens, Wapping, E1

£850 per week, £3,683 per month + fees

9th Floor

Approx gross internal area: 864sq/ft - 80sq/m

Living/Dining 6.2m × 7.3m / 20'3" × 24'0"

Master Bedroom 3.3m × 4.4m / 10'8" × 14'4"