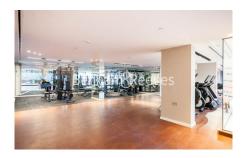

### **Property features**

Luxury 2 Bedroom Apartment | Open Plan Reception Area With Private Balcony | Fitted Kitchen With Integrated Siemens Appliances | 2 Well Equipped Double Bedrooms | Luxury Bathroom & En-Suite Wet Room With Bespoke Vanity Coun | EPC-B | Timber Floors, LED Mood Lighting, Underfloor Heating | Concierge, Residents Lounge, Pool, Jacuzzi, Gym & Yoga | Short Walk To The City, St Katherines Docks | Tower Hill (Underground), Tower Gateway (DLR)