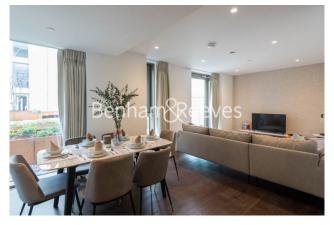

### **Property features**

Luxury 2 Bedroom Apartment | Open Plan Reception Area With Private Balcony | Fitted Kitchen With Integrated Siemens Appliances | 2 Well Equipped Double Bedrooms | Luxury Bathroom & En-Suite Wet Room With Bespoke Vanity Coun | EPC-B | Timber Floors, LED Mood Lighting, Underfloor Heating | Concierge, Residents Lounge, Pool, Jacuzzi, Gym & Yoga | Short Walk To The City, St Katherines Docks | Tower Hill (Underground), Tower Gateway (DLR)