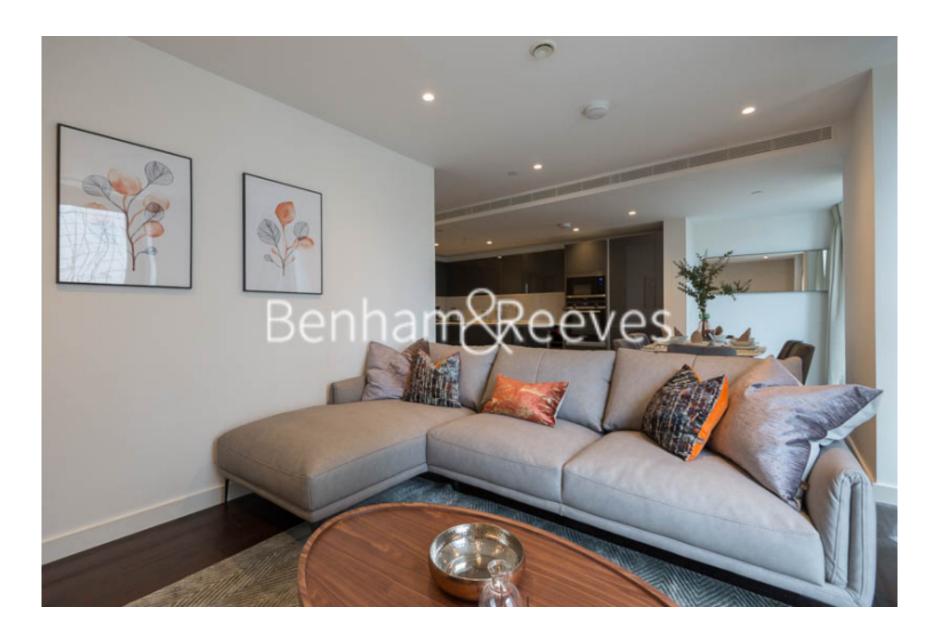

Royal Mint Gardens, Wapping, E1

£850 per week, £3,683 per month + fees

# 

Luxury apartment situated within a prestigious development in Aldgate. Located within a short walk into The City and minutes from the DLR and London Underground.

Please click here for full detail

### **Property features**

Luxury 2 Bedroom Apartment | Open Plan Reception Area With Private Balcony | Fitted Kitchen With Integrated Siemens Appliances | 2 Well Equipped Double Bedrooms | Luxury Bathroom & En-Suite Wet Room With Bespoke Vanity Coun | EPC-B | Timber Floors, LED Mood Lighting, Underfloor Heating | Concierge, Residents Lounge, Pool, Jacuzzi, Gym & Yoga | Short Walk To The City, St Katherines Docks | Tower Hill (Underground), Tower Gateway (DLR)