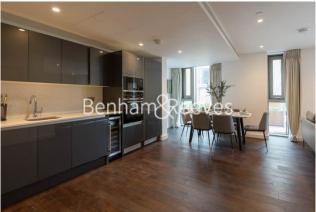

### **Property features**

Luxury 2 Bedroom Apartment | Open Plan Reception Area With Private Balcony | Fitted Kitchen With Integrated Siemens Appliances | 2 Well Equipped Double Bedrooms | Luxury Bathroom & En-Suite Wet Room With Bespoke Vanity Coun | EPC-B | Timber Floors, LED Mood Lighting, Underfloor Heating | Concierge, Residents Lounge, Pool, Jacuzzi, Gym & Yoga | Short Walk To The City, St Katherines Docks | Tower Hill (Underground), Tower Gateway (DLR)