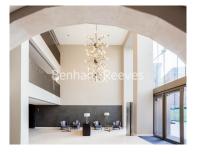

### **Property features**

Luxury 2 Bedroom Apartment | Open Plan Reception Area With Private Balcony | Fitted Kitchen With Integrated Siemens Appliances | 2 Well Equipped Double Bedrooms | Luxury Bathroom & En-Suite Wet Room With Bespoke Vanity Coun | EPC-B | Timber Floors, LED Mood Lighting, Underfloor Heating | Concierge, Residents Lounge, Pool, Jacuzzi, Gym & Yoga | Short Walk To The City, St Katherines Docks | Tower Hill (Underground), Tower Gateway (DLR)