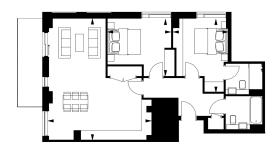

## Royal Mint Gardens, Wapping, E1

£850 per week, £3,683 per month + fees

9th Floor

Approx gross internal area: 864sq/ft - 80sq/m

Living/Dining 6.2m × 7.3m / 20'3" × 24'0"

Master Bedroom 3.3m × 4.4m / 10'8" × 14'4"

Bedroom 2 3.8m × 3.5m / 12'4" × 11'5"

Whits every attempt has been made to ensure the accuracy of the foor plan contained here, measurement of doors, windows, rooms and any other tenes are approximate and no responsibility is taken for any error, omission, or mis-statement. This plan is for illustrative purposes only and should be used as such by any prospective purchaser. The services, systems and appliances shown have to been tested and no guarante as to their operability or efficiency can be given.