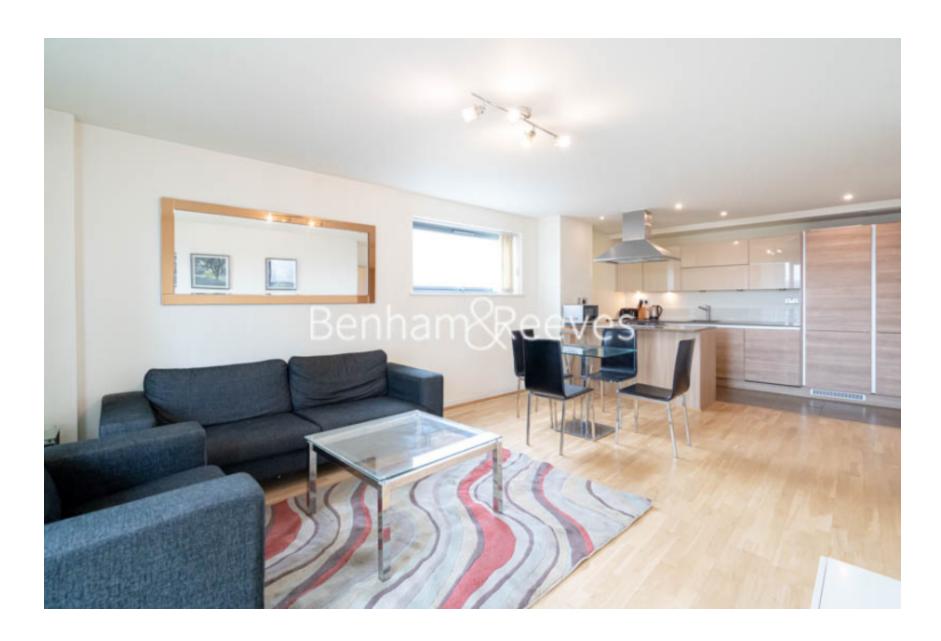

**Crowder Street, Wapping, E1** 

£565 per week, £2,448 per month + fees

Spacious apartment with high quality finishes situated in a residential area of Wapping within walking distance to The City, DLR and Underground for prompt access into Canary Wharf and the West.

## **Property features**

Modern Two Bedroom Apartment | Bright and Spacious Reception | Open Plan Kitchen with breakfast bar | Family size Bathroom and Ensuite shower | Private Full-Length South Facing Balcony | EPC-B | Superfast Broadband Connection Available | Good Storage Space | Near Tower Hill Underground Station, Tower Gateway DLR