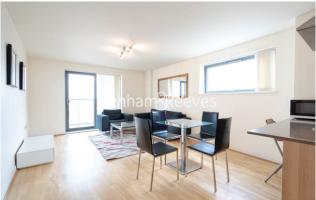

## **Property features**

Modern Two Bedroom Apartment | Bright and Spacious Reception | Open Plan Kitchen with breakfast bar | Family size Bathroom and Ensuite shower | Private Full-Length South Facing Balcony | EPC-B | Superfast Broadband Connection Available | Good Storage Space | Near Tower Hill Underground Station, Tower Gateway DLR