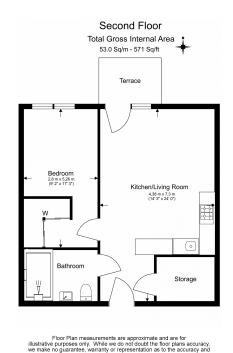

## **Property features**

Modern Two Bedroom Apartment | Bright and Spacious Reception | Open Plan Kitchen with breakfast bar | Family size Bathroom and Ensuite shower | Private Full-Length South Facing Balcony | EPC-B | Superfast Broadband Connection Available | Good Storage Space | Near Tower Hill Underground Station, Tower Gateway DLR