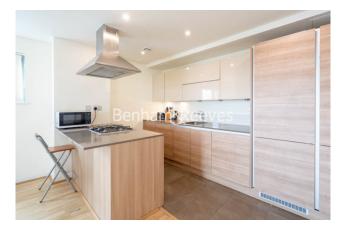

## **Property features**

Modern Two Bedroom Apartment | Bright and Spacious Reception | Open Plan Kitchen with breakfast bar | Family size Bathroom and Ensuite shower | Private Full-Length South Facing Balcony | EPC-B | Superfast Broadband Connection Available | Good Storage Space | Near Tower Hill Underground Station, Tower Gateway DLR