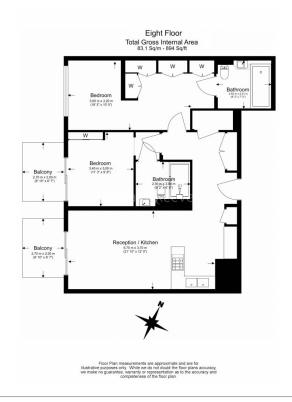

### **Property features**

Luxury Two Bedroom Apartment | Bespoke Bathroom | Superfast Broadband Connection Available | Integrated Heating & Cooling System | Private Full-Length South Facing Balcony + Communal Terrace | EPC-B | 24 Hour Concierge Service | Residents Lounge with Reading Area/ Cinema & Games Room | Resident Gym and swimming Pool | Near Tower Hill Underground Station, Tower Gateway DLR