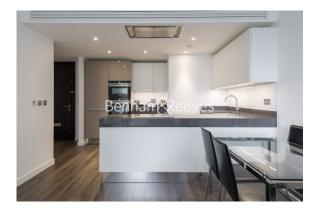

### **Property features**

Luxury Two Bedroom Apartment | Bespoke Bathroom | Superfast Broadband Connection Available | Integrated Heating & Cooling System | Private Full-Length South Facing Balcony + Communal Terrace | EPC-B | 24 Hour Concierge Service | Residents Lounge with Reading Area/ Cinema & Games Room | Resident Gym and swimming Pool | Near Tower Hill Underground Station, Tower Gateway DLR