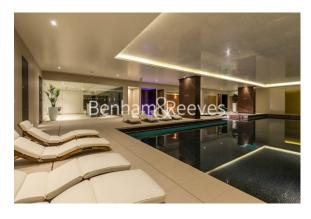

### **Property features**

Luxury Two Bedroom Apartment | Bespoke Bathroom | Superfast Broadband Connection Available | Integrated Heating & Cooling System | Private Full-Length South Facing Balcony + Communal Terrace | EPC-B | 24 Hour Concierge Service | Residents Lounge with Reading Area/ Cinema & Games Room | Resident Gym and swimming Pool | Near Tower Hill Underground Station, Tower Gateway DLR