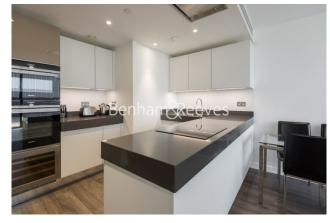

### **Property features**

Luxury Two Bedroom Apartment | Bespoke Bathroom | Superfast Broadband Connection Available | Integrated Heating & Cooling System | Private Full-Length South Facing Balcony + Communal Terrace | EPC-B | 24 Hour Concierge Service | Residents Lounge with Reading Area/ Cinema & Games Room | Resident Gym and swimming Pool | Near Tower Hill Underground Station, Tower Gateway DLR