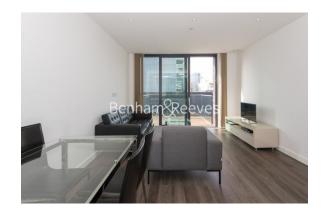

### **Property features**

Luxury Two Bedroom Apartment | Bespoke Bathroom | Superfast Broadband Connection Available | Integrated Heating & Cooling System | Private Full-Length South Facing Balcony + Communal Terrace | EPC-B | 24 Hour Concierge Service | Residents Lounge with Reading Area/ Cinema & Games Room | Resident Gym and swimming Pool | Near Tower Hill Underground Station, Tower Gateway DLR