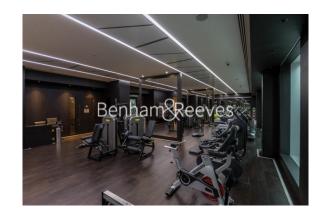

### **Property features**

Luxury Two Bedroom Apartment | Bespoke Bathroom | Superfast Broadband Connection Available | Integrated Heating & Cooling System | Private Full-Length South Facing Balcony + Communal Terrace | EPC-B | 24 Hour Concierge Service | Residents Lounge with Reading Area/ Cinema & Games Room | Resident Gym and swimming Pool | Near Tower Hill Underground Station, Tower Gateway DLR