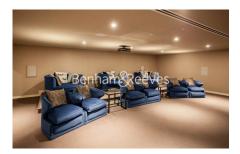

### **Property features**

Furnished One Bedroom Apartment | Open Plan Reception / Living Area With Balcony | Bespoke Fitted Kitchen With Integrated Siemens Appliances | Well Equipped Double Bedroom | Luxury Bathroom With Bespoke Vanity Counter | EPC-B | Timber Floors, LED Mood Lighting, Underfloor Heating | Concierge, Residents Lounge, Pool, Jacuzzi, Gym & Yoga | Short Walk To The City, St Catherines Docks | Tower Hill (Underground), Tower Gateway (DLR)