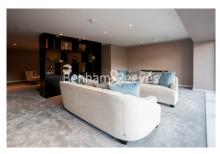

### **Property features**

Furnished One Bedroom Apartment | Open Plan Reception / Living Area With Balcony | Bespoke Fitted Kitchen With Integrated Siemens Appliances | Well Equipped Double Bedroom | Luxury Bathroom With Bespoke Vanity Counter | EPC-B | Timber Floors, LED Mood Lighting, Underfloor Heating | Concierge, Residents Lounge, Pool, Jacuzzi, Gym & Yoga | Short Walk To The City, St Catherines Docks | Tower Hill (Underground), Tower Gateway (DLR)