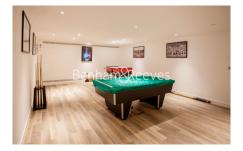

### **Property features**

Furnished One Bedroom Apartment | Open Plan Reception / Living Area With Balcony | Bespoke Fitted Kitchen With Integrated Siemens Appliances | Well Equipped Double Bedroom | Luxury Bathroom With Bespoke Vanity Counter | EPC-B | Timber Floors, LED Mood Lighting, Underfloor Heating | Concierge, Residents Lounge, Pool, Jacuzzi, Gym & Yoga | Short Walk To The City, St Catherines Docks | Tower Hill (Underground), Tower Gateway (DLR)