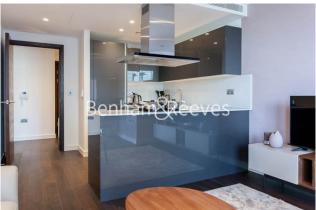

### **Property features**

Furnished One Bedroom Apartment | Open Plan Reception / Living Area With Balcony | Bespoke Fitted Kitchen With Integrated Siemens Appliances | Well Equipped Double Bedroom | Luxury Bathroom With Bespoke Vanity Counter | EPC-B | Timber Floors, LED Mood Lighting, Underfloor Heating | Concierge, Residents Lounge, Pool, Jacuzzi, Gym & Yoga | Short Walk To The City, St Catherines Docks | Tower Hill (Underground), Tower Gateway (DLR)