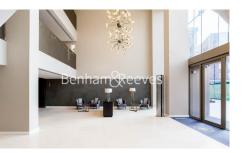

### **Property features**

Furnished One Bedroom Apartment | Open Plan Reception / Living Area With Balcony | Bespoke Fitted Kitchen With Integrated Siemens Appliances | Well Equipped Double Bedroom | Luxury Bathroom With Bespoke Vanity Counter | EPC-B | Timber Floors, LED Mood Lighting, Underfloor Heating | Concierge, Residents Lounge, Pool, Jacuzzi, Gym & Yoga | Short Walk To The City, St Catherines Docks | Tower Hill (Underground), Tower Gateway (DLR)