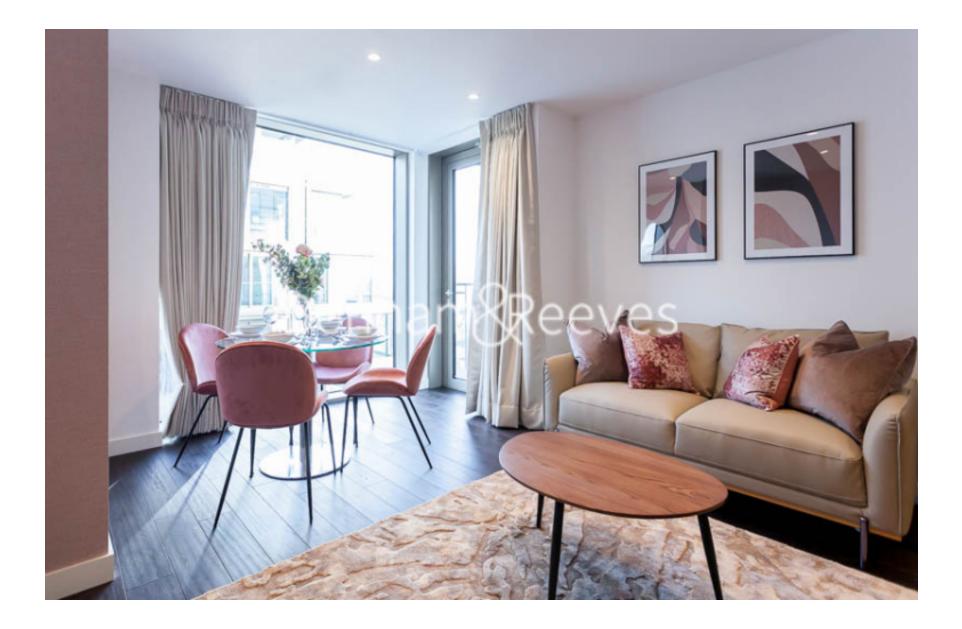

### **Property features**

Furnished One Bedroom Apartment | Open Plan Reception / Living Area With Balcony | Bespoke Fitted Kitchen With Integrated Siemens Appliances | Well Equipped Double Bedroom | Luxury Bathroom With Bespoke Vanity Counter | EPC-B | Timber Floors, LED Mood Lighting, Underfloor Heating | Concierge, Residents Lounge, Pool, Jacuzzi, Gym & Yoga | Short Walk To The City, St Catherines Docks | Tower Hill (Underground), Tower Gateway (DLR)