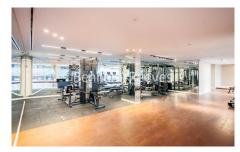

### **Property features**

Furnished One Bedroom Apartment | Open Plan Reception / Living Area With Balcony | Bespoke Fitted Kitchen With Integrated Siemens Appliances | Well Equipped Double Bedroom | Luxury Bathroom With Bespoke Vanity Counter | EPC-B | Timber Floors, LED Mood Lighting, Underfloor Heating | Concierge, Residents Lounge, Pool, Jacuzzi, Gym & Yoga | Short Walk To The City, St Catherines Docks | Tower Hill (Underground), Tower Gateway (DLR)