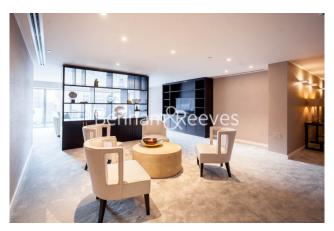

### **Property features**

Furnished One Bedroom Apartment | Open Plan Reception / Living Area With Balcony | Bespoke Fitted Kitchen With Integrated Siemens Appliances | Well Equipped Double Bedroom | Luxury Bathroom With Bespoke Vanity Counter | EPC-B | Timber Floors, LED Mood Lighting, Underfloor Heating | Concierge, Residents Lounge, Pool, Jacuzzi, Gym & Yoga | Short Walk To The City, St Catherines Docks | Tower Hill (Underground), Tower Gateway (DLR)