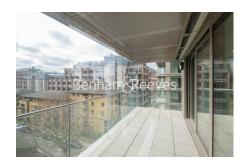

## **Property features**

Luxury 2 Bedroom Apartment | Open Plan Reception / Living Area With Balcony | Fitted Kitchen With Integrated Siemens Appliances | 2 Well Equipped Double Bedrooms | Luxury Bathroom With Bespoke Vanity Counter | EPC-B | Timber Floors, LED Mood Lighting, Underfloor Heating | Cinema / Screening Room, Games / Recreation Room & Residents | Short Walk To The City & St Katherine Docks Close | Tower Hill (Underground), Tower Gateway (DLR)