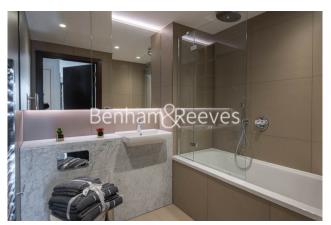

## **Property features**

Luxury 2 Bedroom Apartment | Open Plan Reception / Living Area With Balcony | Fitted Kitchen With Integrated Siemens Appliances | 2 Well Equipped Double Bedrooms | Luxury Bathroom With Bespoke Vanity Counter | EPC-B | Timber Floors, LED Mood Lighting, Underfloor Heating | Cinema / Screening Room, Games / Recreation Room & Residents | Short Walk To The City & St Katherine Docks Close | Tower Hill (Underground), Tower Gateway (DLR)