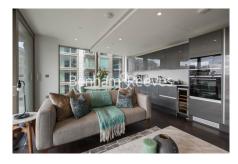

## **Property features**

Luxury 2 Bedroom Apartment | Open Plan Reception / Living Area With Balcony | Fitted Kitchen With Integrated Siemens Appliances | 2 Well Equipped Double Bedrooms | Luxury Bathroom With Bespoke Vanity Counter | EPC-B | Timber Floors, LED Mood Lighting, Underfloor Heating | Cinema / Screening Room, Games / Recreation Room & Residents | Short Walk To The City & St Katherine Docks Close | Tower Hill (Underground), Tower Gateway (DLR)