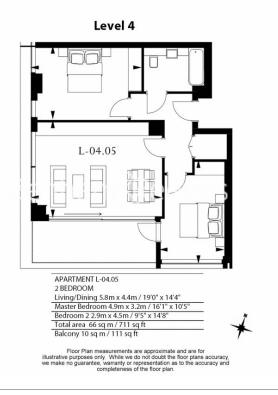

## **Property features**

Luxury 2 Bedroom Apartment | Open Plan Reception / Living Area With Balcony | Fitted Kitchen With Integrated Siemens Appliances | 2 Well Equipped Double Bedrooms | Luxury Bathroom With Bespoke Vanity Counter | EPC-B | Timber Floors, LED Mood Lighting, Underfloor Heating | Cinema / Screening Room, Games / Recreation Room & Residents | Short Walk To The City & St Katherine Docks Close | Tower Hill (Underground), Tower Gateway (DLR)