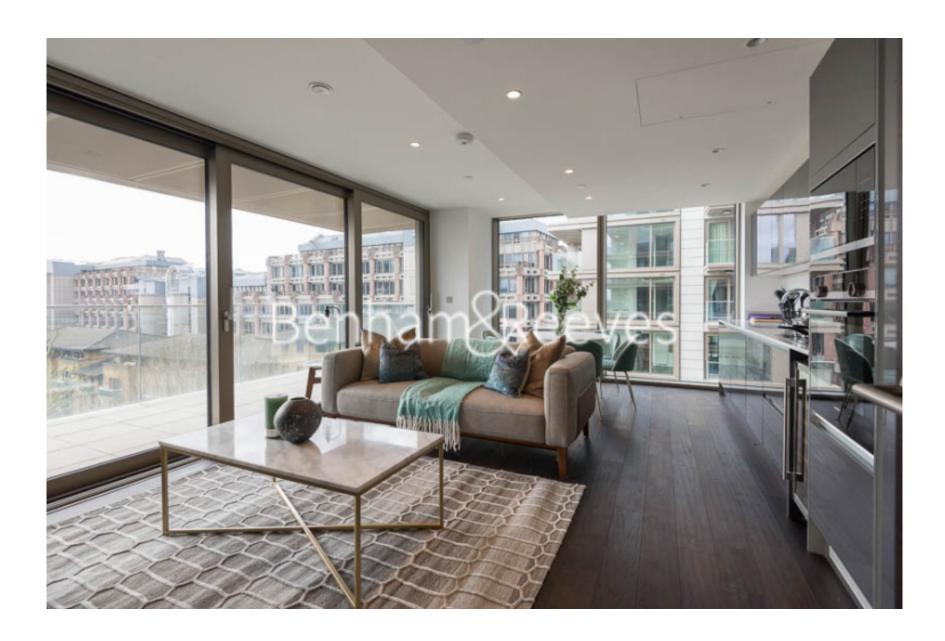

## **Property features**

Luxury 2 Bedroom Apartment | Open Plan Reception / Living Area With Balcony | Fitted Kitchen With Integrated Siemens Appliances | 2 Well Equipped Double Bedrooms | Luxury Bathroom With Bespoke Vanity Counter | EPC-B | Timber Floors, LED Mood Lighting, Underfloor Heating | Cinema / Screening Room, Games / Recreation Room & Residents | Short Walk To The City & St Katherine Docks Close | Tower Hill (Underground), Tower Gateway (DLR)