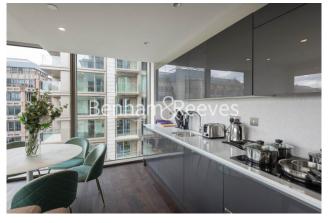

## **Property features**

Luxury 2 Bedroom Apartment | Open Plan Reception / Living Area With Balcony | Fitted Kitchen With Integrated Siemens Appliances | 2 Well Equipped Double Bedrooms | Luxury Bathroom With Bespoke Vanity Counter | EPC-B | Timber Floors, LED Mood Lighting, Underfloor Heating | Cinema / Screening Room, Games / Recreation Room & Residents | Short Walk To The City & St Katherine Docks Close | Tower Hill (Underground), Tower Gateway (DLR)