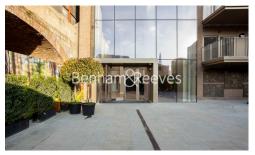

## **Property features**

Luxury 2 Bedroom Apartment | Open Plan Reception / Living Area With Balcony | Fitted Kitchen With Integrated Siemens Appliances | 2 Well Equipped Double Bedrooms | Luxury Bathroom With Bespoke Vanity Counter | EPC-B | Timber Floors, LED Mood Lighting, Underfloor Heating | Cinema / Screening Room, Games / Recreation Room & Residents | Short Walk To The City & St Katherine Docks Close | Tower Hill (Underground), Tower Gateway (DLR)