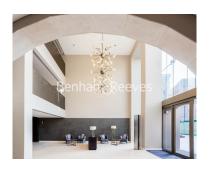

## **Property features**

Luxury 2 Bedroom Apartment | Open Plan Reception / Living Area With Balcony | Fitted Kitchen With Integrated Siemens Appliances | 2 Well Equipped Double Bedrooms | Luxury Bathroom With Bespoke Vanity Counter | EPC-B | Timber Floors, LED Mood Lighting, Underfloor Heating | Cinema / Screening Room, Games / Recreation Room & Residents | Short Walk To The City & St Katherine Docks Close | Tower Hill (Underground), Tower Gateway (DLR)