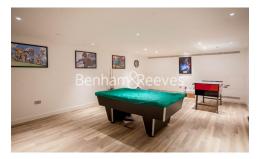

## **Property features**

Luxury 2 Bedroom Apartment | Open Plan Reception / Living Area With Balcony | Fitted Kitchen With Integrated Siemens Appliances | 2 Well Equipped Double Bedrooms | Luxury Bathroom With Bespoke Vanity Counter | EPC-B | Timber Floors, LED Mood Lighting, Underfloor Heating | Cinema / Screening Room, Games / Recreation Room & Residents | Short Walk To The City & St Katherine Docks Close | Tower Hill (Underground), Tower Gateway (DLR)