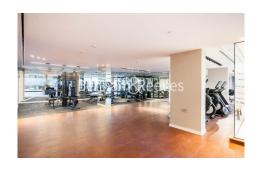

## **Property features**

Luxury 2 Bedroom Apartment | Open Plan Reception / Living Area With Balcony | Fitted Kitchen With Integrated Siemens Appliances | 2 Well Equipped Double Bedrooms | Luxury Bathroom With Bespoke Vanity Counter | EPC-B | Timber Floors, LED Mood Lighting, Underfloor Heating | Cinema / Screening Room, Games / Recreation Room & Residents | Short Walk To The City & St Katherine Docks Close | Tower Hill (Underground), Tower Gateway (DLR)