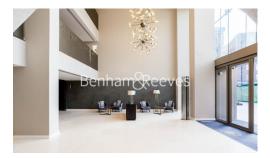

## **Property features**

Luxury 2 Bedroom Apartment | Open Plan Reception / Living Area With Balcony | Fitted Kitchen With Integrated Siemens Appliances | 2 Well Equipped Double Bedrooms | Luxury Bathroom With Bespoke Vanity Counter | EPC-B | Timber Floors, LED Mood Lighting, Underfloor Heating | Cinema / Screening Room, Games / Recreation Room & Residents | Short Walk To The City & St Katherine Docks Close | Tower Hill (Underground), Tower Gateway (DLR)