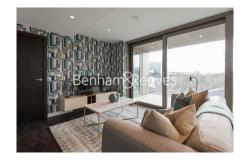

## **Property features**

Luxury 2 Bedroom Apartment | Open Plan Reception / Living Area With Balcony | Fitted Kitchen With Integrated Siemens Appliances | 2 Well Equipped Double Bedrooms | Luxury Bathroom With Bespoke Vanity Counter | EPC-B | Timber Floors, LED Mood Lighting, Underfloor Heating | Cinema / Screening Room, Games / Recreation Room & Residents | Short Walk To The City & St Katherine Docks Close | Tower Hill (Underground), Tower Gateway (DLR)