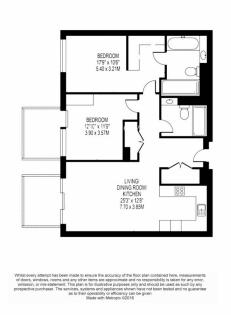

# Canter Way, Wapping, E1

£923 per week, £4,000 per month + fees

CH.GF.E1 - 4TH Floor Total approx area: 80sq M / 870sq FT