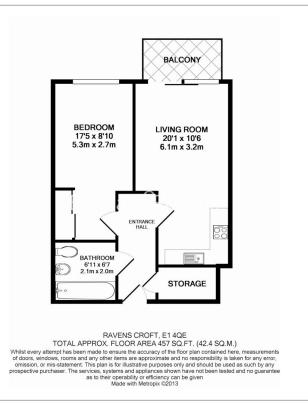

## **Property features**

Modern One Bedroom Apartment | Open Plan Reception With Balcony | Fitted Kitchen With Integrated Appliances | Bedroom Equipped With Large Fitted Wardrobe | Family Size Bathroom | EPC-C | Wood Floors To Living Areas | Floor To Ceiling Windows With Canalside Aspects | Easy Reach Of The City, Canary Wharf & Stratford Westfield | Short Walk To Mile End & Stepney Green Stations