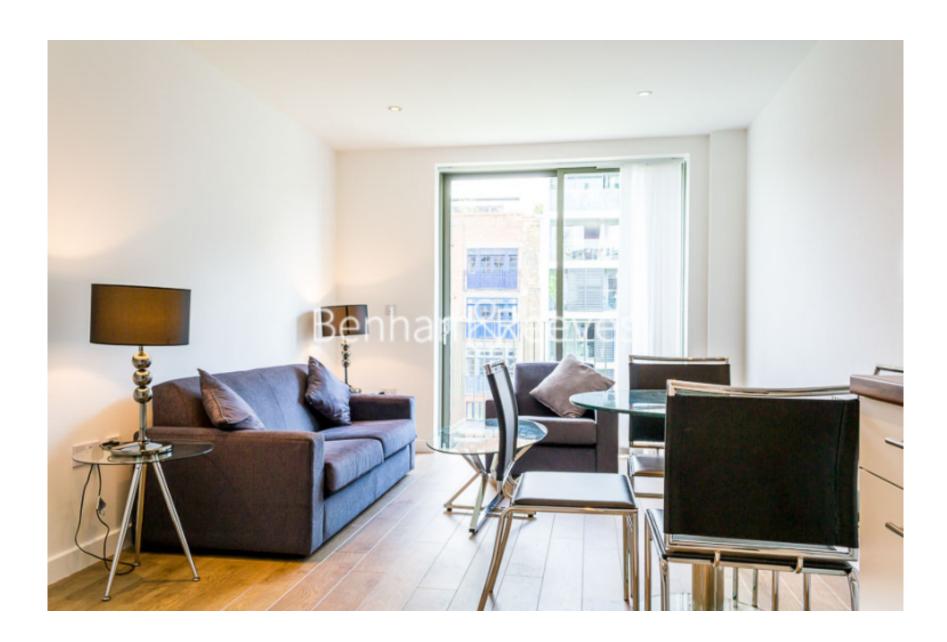

**Essian Street, Wapping, E1** 

£450 per week, £1,950 per month + fees

■ 1 Bedroom ■ 1 Bathroom ■ Furnished

Well located, modern upper floor apartment situated in a canal side residential development, within easy reach of The City, Canary Wharf & Stratford Westfield.

## **Property features**

Modern One Bedroom Apartment | Open Plan Reception With Balcony | Fitted Kitchen With Integrated Appliances | Bedroom Equipped With Large Fitted Wardrobe | Family Size Bathroom | EPC-C | Wood Floors To Living Areas | Floor To Ceiling Windows With Canalside Aspects | Easy Reach Of The City, Canary Wharf & Stratford Westfield | Short Walk To Mile End & Stepney Green Stations