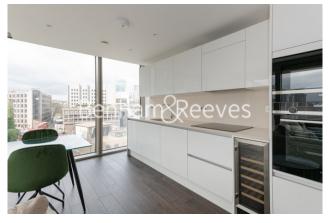

## **Property features**

Luxury Furnished 2 Bedroom Apartment | Open Plan Reception / Living Area With Balcony | Interior Designed & Fully Equipped | Bespoke Fitted Kitchen With Integrated Siemens Appliances | Luxury Bathroom With Bespoke Vanity Counter | EPC-B | Timber Floors, LED Mood Lighting, Underfloor Heating | 24 Hour Concierge | Gym, Heated Pool & Jacuzzi, Residents Lounge with Reading Ar | Short Walk From The City & Minutes From Tower Hill Undergrou