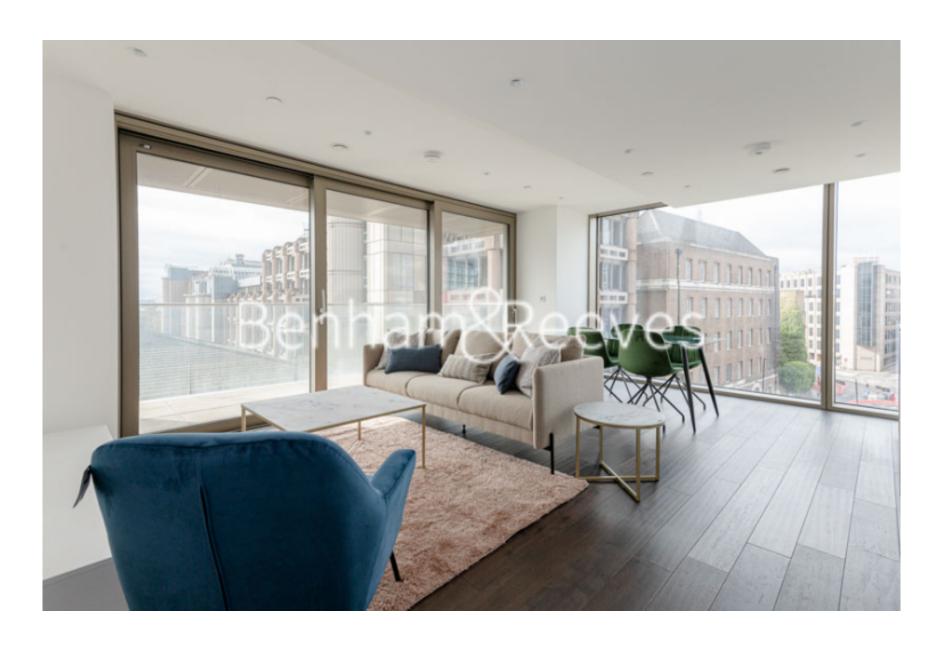

**Royal Mint Street, Wapping, E1** 

£795 per week, £3,445 per month + fees

 ■ 2 Bedrooms
 ■ 1 Bathroom
 ■ Furnished

Luxury apartment with exclusive resident facilities situated with a prestigious development in Aldgate. Located within a short walk into The City and minutes from the DLR and London Underground

## **Property features**

Luxury Furnished 2 Bedroom Apartment | Open Plan Reception / Living Area With Balcony | Interior Designed & Fully Equipped | Bespoke Fitted Kitchen With Integrated Siemens Appliances | Luxury Bathroom With Bespoke Vanity Counter | EPC-B | Timber Floors, LED Mood Lighting, Underfloor Heating | 24 Hour Concierge | Gym, Heated Pool & Jacuzzi, Residents Lounge with Reading Ar | Short Walk From The City & Minutes From Tower Hill Undergrou