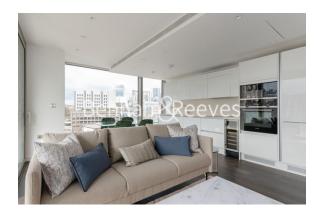

**Royal Mint Street, Wapping, E1** 

£795 per week, £3,445 per month + fees

 ■ 2 Bedrooms
 ■ 1 Bathroom
 ■ Furnished

Luxury apartment with exclusive resident facilities situated with a prestigious development in Aldgate. Located within a short walk into The City and minutes from the DLR and London Underground

## **Property features**

Luxury Furnished 2 Bedroom Apartment | Open Plan Reception / Living Area With Balcony | Interior Designed & Fully Equipped | Bespoke Fitted Kitchen With Integrated Siemens Appliances | Luxury Bathroom With Bespoke Vanity Counter | EPC-B | Timber Floors, LED Mood Lighting, Underfloor Heating | 24 Hour Concierge | Gym, Heated Pool & Jacuzzi, Residents Lounge with Reading Ar | Short Walk From The City & Minutes From Tower Hill Undergrou