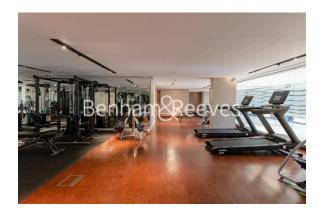

## **Property features**

Luxury Furnished 2 Bedroom Apartment | Open Plan Reception / Living Area With Balcony | Interior Designed & Fully Equipped | Bespoke Fitted Kitchen With Integrated Siemens Appliances | Luxury Bathroom With Bespoke Vanity Counter | EPC-B | Timber Floors, LED Mood Lighting, Underfloor Heating | 24 Hour Concierge | Gym, Heated Pool & Jacuzzi, Residents Lounge with Reading Ar | Short Walk From The City & Minutes From Tower Hill Undergrou