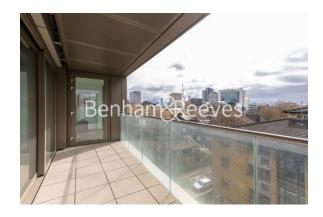

**Royal Mint Street, Wapping, E1** 

£795 per week, £3,445 per month + fees

 ■ 2 Bedrooms
 ■ 1 Bathroom
 ■ Furnished

Luxury apartment with exclusive resident facilities situated with a prestigious development in Aldgate. Located within a short walk into The City and minutes from the DLR and London Underground

## **Property features**

Luxury Furnished 2 Bedroom Apartment | Open Plan Reception / Living Area With Balcony | Interior Designed & Fully Equipped | Bespoke Fitted Kitchen With Integrated Siemens Appliances | Luxury Bathroom With Bespoke Vanity Counter | EPC-B | Timber Floors, LED Mood Lighting, Underfloor Heating | 24 Hour Concierge | Gym, Heated Pool & Jacuzzi, Residents Lounge with Reading Ar | Short Walk From The City & Minutes From Tower Hill Undergrou