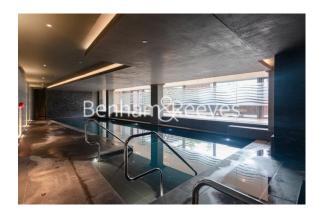

## **Property features**

Luxury Furnished 2 Bedroom Apartment | Open Plan Reception / Living Area With Balcony | Interior Designed & Fully Equipped | Bespoke Fitted Kitchen With Integrated Siemens Appliances | Luxury Bathroom With Bespoke Vanity Counter | EPC-B | Timber Floors, LED Mood Lighting, Underfloor Heating | 24 Hour Concierge | Gym, Heated Pool & Jacuzzi, Residents Lounge with Reading Ar | Short Walk From The City & Minutes From Tower Hill Undergrou