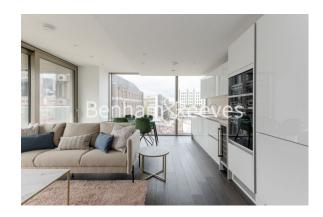

**Royal Mint Street, Wapping, E1** 

£795 per week, £3,445 per month + fees

 ■ 2 Bedrooms
 ■ 1 Bathroom
 ■ Furnished

Luxury apartment with exclusive resident facilities situated with a prestigious development in Aldgate. Located within a short walk into The City and minutes from the DLR and London Underground

## **Property features**

Luxury Furnished 2 Bedroom Apartment | Open Plan Reception / Living Area With Balcony | Interior Designed & Fully Equipped | Bespoke Fitted Kitchen With Integrated Siemens Appliances | Luxury Bathroom With Bespoke Vanity Counter | EPC-B | Timber Floors, LED Mood Lighting, Underfloor Heating | 24 Hour Concierge | Gym, Heated Pool & Jacuzzi, Residents Lounge with Reading Ar | Short Walk From The City & Minutes From Tower Hill Undergrou