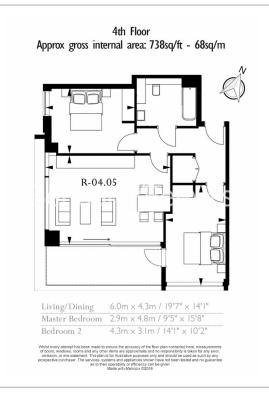

**Royal Mint Street, Wapping, E1** 

£795 per week, £3,445 per month + fees

 ■ 2 Bedrooms
 ■ 1 Bathroom
 ■ Furnished

Luxury apartment with exclusive resident facilities situated with a prestigious development in Aldgate. Located within a short walk into The City and minutes from the DLR and London Underground

## **Property features**

Luxury Furnished 2 Bedroom Apartment | Open Plan Reception / Living Area With Balcony | Interior Designed & Fully Equipped | Bespoke Fitted Kitchen With Integrated Siemens Appliances | Luxury Bathroom With Bespoke Vanity Counter | EPC-B | Timber Floors, LED Mood Lighting, Underfloor Heating | 24 Hour Concierge | Gym, Heated Pool & Jacuzzi, Residents Lounge with Reading Ar | Short Walk From The City & Minutes From Tower Hill Undergrou