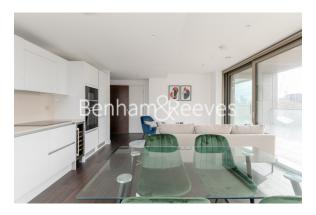

**Royal Mint Street, Wapping, E1** 

£795 per week, £3,445 per month + fees

 ■ 2 Bedrooms
 ■ 1 Bathroom
 ■ Furnished

Luxury apartment with exclusive resident facilities situated with a prestigious development in Aldgate. Located within a short walk into The City and minutes from the DLR and London Underground

## **Property features**

Luxury Furnished 2 Bedroom Apartment | Open Plan Reception / Living Area With Balcony | Interior Designed & Fully Equipped | Bespoke Fitted Kitchen With Integrated Siemens Appliances | Luxury Bathroom With Bespoke Vanity Counter | EPC-B | Timber Floors, LED Mood Lighting, Underfloor Heating | 24 Hour Concierge | Gym, Heated Pool & Jacuzzi, Residents Lounge with Reading Ar | Short Walk From The City & Minutes From Tower Hill Undergrou