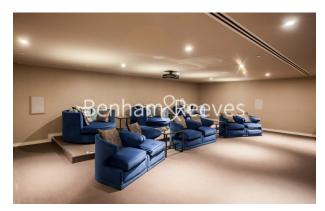

## **Property features**

Luxury Furnished 2 Bedroom Apartment | Open Plan Reception / Living Area With Balcony | Interior Designed & Fully Equipped | Bespoke Fitted Kitchen With Integrated Siemens Appliances | Luxury Bathroom With Bespoke Vanity Counter | EPC-B | Timber Floors, LED Mood Lighting, Underfloor Heating | 24 Hour Concierge | Gym, Heated Pool & Jacuzzi, Residents Lounge with Reading Ar | Short Walk From The City & Minutes From Tower Hill Undergrou