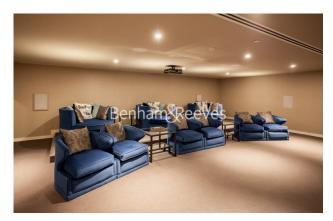

## **Property features**

Luxury Furnished 2 Bedroom Apartment | Spacious pen Plan Reception / Living Area | Interior Designed & Fully Equipped | Bespoke Fitted Kitchen With Integrated Siemens Appliances | Luxury Bathroom With Bespoke Vanity Counter | EPC-B | Timber Floors, LED Mood Lighting, Underfloor Heating | 24 Hour Concierge | Gym, Heated Pool & Jacuzzi, Residents Lounge with Reading Ar | Short Walk From The City & Minutes From Tower Hill Undergrou