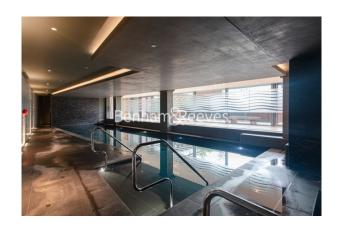

## **Property features**

Luxury Furnished 2 Bedroom Apartment | Spacious pen Plan Reception / Living Area | Interior Designed & Fully Equipped | Bespoke Fitted Kitchen With Integrated Siemens Appliances | Luxury Bathroom With Bespoke Vanity Counter | EPC-B | Timber Floors, LED Mood Lighting, Underfloor Heating | 24 Hour Concierge | Gym, Heated Pool & Jacuzzi, Residents Lounge with Reading Ar | Short Walk From The City & Minutes From Tower Hill Undergrou