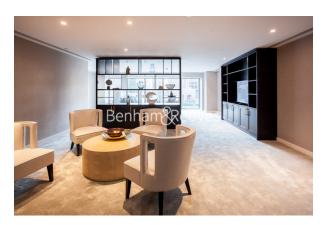

**Royal Mint Street, Wapping, E1** 

£808 per week, £3,500 per month + fees

■ 2 Bedrooms ■ 1 Bathroom ■ Furnished

Luxury apartment with exclusive resident facilities situated with a prestigious development in Aldgate. Located within a short walk into The City and minutes from the DLR and London Underground

## **Property features**

Luxury Furnished 2 Bedroom Apartment | Spacious pen Plan Reception / Living Area | Interior Designed & Fully Equipped | Bespoke Fitted Kitchen With Integrated Siemens Appliances | Luxury Bathroom With Bespoke Vanity Counter | EPC-B | Timber Floors, LED Mood Lighting, Underfloor Heating | 24 Hour Concierge | Gym, Heated Pool & Jacuzzi, Residents Lounge with Reading Ar | Short Walk From The City & Minutes From Tower Hill Undergrou