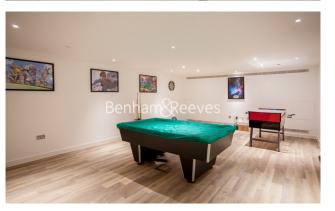

## **Property features**

Luxury Furnished 2 Bedroom Apartment | Spacious pen Plan Reception / Living Area | Interior Designed & Fully Equipped | Bespoke Fitted Kitchen With Integrated Siemens Appliances | Luxury Bathroom With Bespoke Vanity Counter | EPC-B | Timber Floors, LED Mood Lighting, Underfloor Heating | 24 Hour Concierge | Gym, Heated Pool & Jacuzzi, Residents Lounge with Reading Ar | Short Walk From The City & Minutes From Tower Hill Undergrou