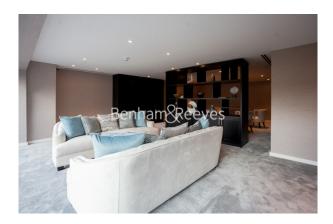

**Royal Mint Street, Wapping, E1** 

£808 per week, £3,500 per month + fees

■ 2 Bedrooms ■ 1 Bathroom ■ Furnished

Luxury apartment with exclusive resident facilities situated with a prestigious development in Aldgate. Located within a short walk into The City and minutes from the DLR and London Underground

## **Property features**

Luxury Furnished 2 Bedroom Apartment | Spacious pen Plan Reception / Living Area | Interior Designed & Fully Equipped | Bespoke Fitted Kitchen With Integrated Siemens Appliances | Luxury Bathroom With Bespoke Vanity Counter | EPC-B | Timber Floors, LED Mood Lighting, Underfloor Heating | 24 Hour Concierge | Gym, Heated Pool & Jacuzzi, Residents Lounge with Reading Ar | Short Walk From The City & Minutes From Tower Hill Undergrou