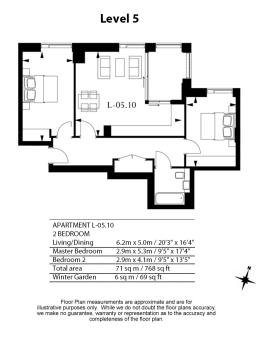

**Royal Mint Street, Wapping, E1** 

£808 per week, £3,500 per month + fees

■ 2 Bedrooms ■ 1 Bathroom ■ Furnished

Luxury apartment with exclusive resident facilities situated with a prestigious development in Aldgate. Located within a short walk into The City and minutes from the DLR and London Underground

## **Property features**

Luxury Furnished 2 Bedroom Apartment | Spacious pen Plan Reception / Living Area | Interior Designed & Fully Equipped | Bespoke Fitted Kitchen With Integrated Siemens Appliances | Luxury Bathroom With Bespoke Vanity Counter | EPC-B | Timber Floors, LED Mood Lighting, Underfloor Heating | 24 Hour Concierge | Gym, Heated Pool & Jacuzzi, Residents Lounge with Reading Ar | Short Walk From The City & Minutes From Tower Hill Undergrou