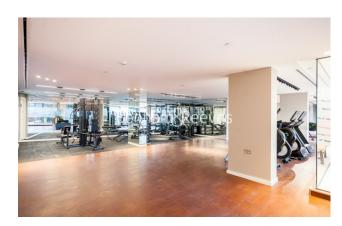

## **Property features**

Luxury Furnished 2 Bedroom Apartment | Spacious pen Plan Reception / Living Area | Interior Designed & Fully Equipped | Bespoke Fitted Kitchen With Integrated Siemens Appliances | Luxury Bathroom With Bespoke Vanity Counter | EPC-B | Timber Floors, LED Mood Lighting, Underfloor Heating | 24 Hour Concierge | Gym, Heated Pool & Jacuzzi, Residents Lounge with Reading Ar | Short Walk From The City & Minutes From Tower Hill Undergrou