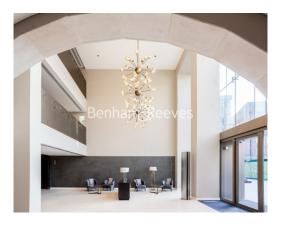

## **Property features**

Luxury Furnished 2 Bedroom Apartment | Spacious pen Plan Reception / Living Area | Interior Designed & Fully Equipped | Bespoke Fitted Kitchen With Integrated Siemens Appliances | Luxury Bathroom With Bespoke Vanity Counter | EPC-B | Timber Floors, LED Mood Lighting, Underfloor Heating | 24 Hour Concierge | Gym, Heated Pool & Jacuzzi, Residents Lounge with Reading Ar | Short Walk From The City & Minutes From Tower Hill Undergrou