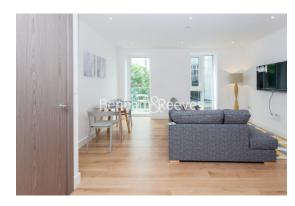

## **Property features**

Luxury 1 Bedroom Apartment | Open Plan Reception with Air Cooling / Heating, Wood Floors | Fitted Kitchen with Integrated Siemens Appliances & Breakfast | Well Equipped, Double Bedroom with Carpet | Bespoke Bathroom with Underfloor Heating | EPC-B | Floor To Ceiling Windows Throughout & Video Entry System | 24hr Concierge, Residents Lounge, Pool, Jacuzzi, Steam Room | Residents Gym, Fitness Suite, Squash Court, Cinema Screening | Close To The City & Easy Reach Of Canary Wharf & The West E