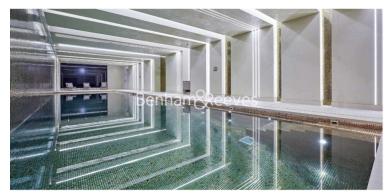

## **Property features**

Luxury 1 Bedroom Apartment | Open Plan Reception with Air Cooling / Heating, Wood Floors | Fitted Kitchen with Integrated Siemens Appliances & Breakfast | Well Equipped, Double Bedroom with Carpet | Bespoke Bathroom with Underfloor Heating | EPC-B | Floor To Ceiling Windows Throughout & Video Entry System | 24hr Concierge, Residents Lounge, Pool, Jacuzzi, Steam Room | Residents Gym, Fitness Suite, Squash Court, Cinema Screening | Close To The City & Easy Reach Of Canary Wharf & The West E