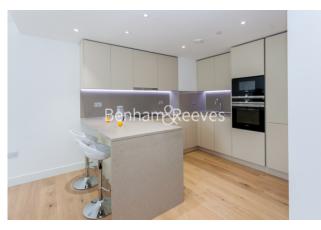

## **Property features**

Luxury 1 Bedroom Apartment | Open Plan Reception with Air Cooling / Heating, Wood Floors | Fitted Kitchen with Integrated Siemens Appliances & Breakfast | Well Equipped, Double Bedroom with Carpet | Bespoke Bathroom with Underfloor Heating | EPC-B | Floor To Ceiling Windows Throughout & Video Entry System | 24hr Concierge, Residents Lounge, Pool, Jacuzzi, Steam Room | Residents Gym, Fitness Suite, Squash Court, Cinema Screening | Close To The City & Easy Reach Of Canary Wharf & The West E