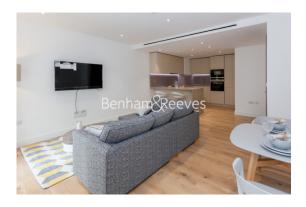

## **Property features**

Luxury 1 Bedroom Apartment | Open Plan Reception with Air Cooling / Heating, Wood Floors | Fitted Kitchen with Integrated Siemens Appliances & Breakfast | Well Equipped, Double Bedroom with Carpet | Bespoke Bathroom with Underfloor Heating | EPC-B | Floor To Ceiling Windows Throughout & Video Entry System | 24hr Concierge, Residents Lounge, Pool, Jacuzzi, Steam Room | Residents Gym, Fitness Suite, Squash Court, Cinema Screening | Close To The City & Easy Reach Of Canary Wharf & The West E