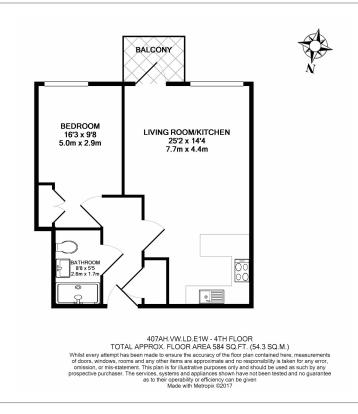

## **Property features**

Luxury 1 Bedroom Apartment | Open Plan Reception with Air Cooling / Heating, Wood Floors | Fitted Kitchen with Integrated Siemens Appliances & Breakfast | Well Equipped, Double Bedroom with Carpet | Bespoke Bathroom with Underfloor Heating | EPC-B | Floor To Ceiling Windows Throughout & Video Entry System | 24hr Concierge, Residents Lounge, Pool, Jacuzzi, Steam Room | Residents Gym, Fitness Suite, Squash Court, Cinema Screening | Close To The City & Easy Reach Of Canary Wharf & The West E