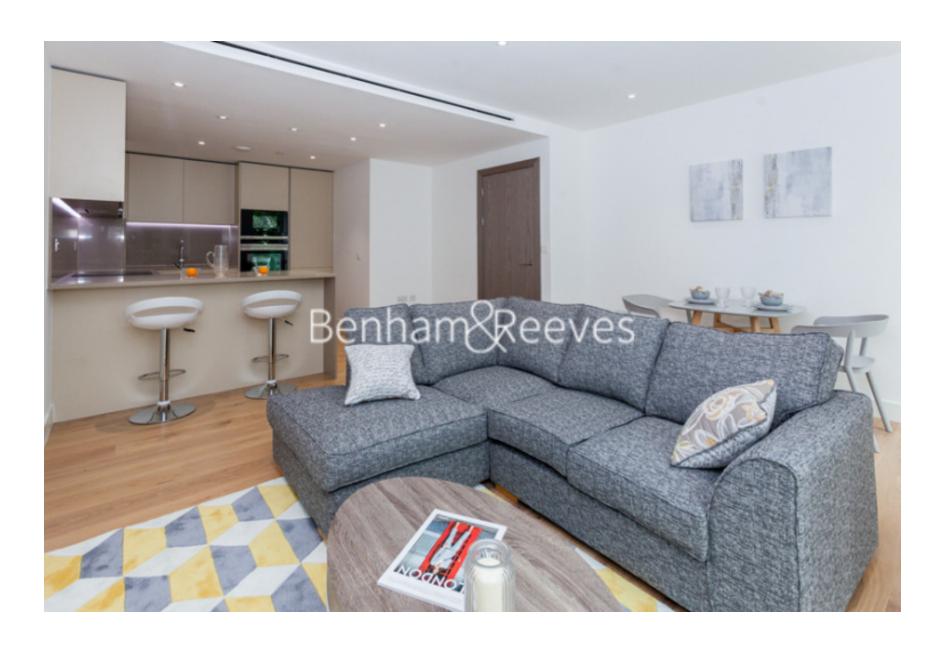

## **Property features**

Luxury 1 Bedroom Apartment | Open Plan Reception with Air Cooling / Heating, Wood Floors | Fitted Kitchen with Integrated Siemens Appliances & Breakfast | Well Equipped, Double Bedroom with Carpet | Bespoke Bathroom with Underfloor Heating | EPC-B | Floor To Ceiling Windows Throughout & Video Entry System | 24hr Concierge, Residents Lounge, Pool, Jacuzzi, Steam Room | Residents Gym, Fitness Suite, Squash Court, Cinema Screening | Close To The City & Easy Reach Of Canary Wharf & The West E