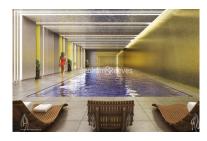

## **Property features**

Luxury 1 Bedroom Apartment | Open Plan Reception With Balcony | Fitted Kitchen With Integrated Siemens Appliances | Well Equipped Double Bedrooms With Fitted Wardrobe | Bespoke Shower Wet Room With Mirrored Vanity Cabinet | EPC-B | Wood Floors To Living Areas & Full Length Windows Throughout | Comfort Cooling & Heating To Reception & Bedroom & Underfloo | 24hr Concierge, Residents Lounge, Pool, Jacuzzi, Steam Room | Close To The City & **Easy Reach Of Canary Wharf** 