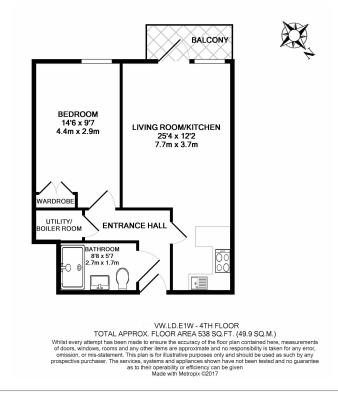

## **Property features**

Luxury 1 Bedroom Apartment | Open Plan Reception With Balcony | Fitted Kitchen With Integrated Siemens Appliances | Well Equipped Double Bedrooms With Fitted Wardrobe | Bespoke Shower Wet Room With Mirrored Vanity Cabinet | EPC-B | Wood Floors To Living Areas & Full Length Windows Throughout | Comfort Cooling & Heating To Reception & Bedroom & Underfloo | 24hr Concierge, Residents Lounge, Pool, Jacuzzi, Steam Room | Close To The City & **Easy Reach Of Canary Wharf** 