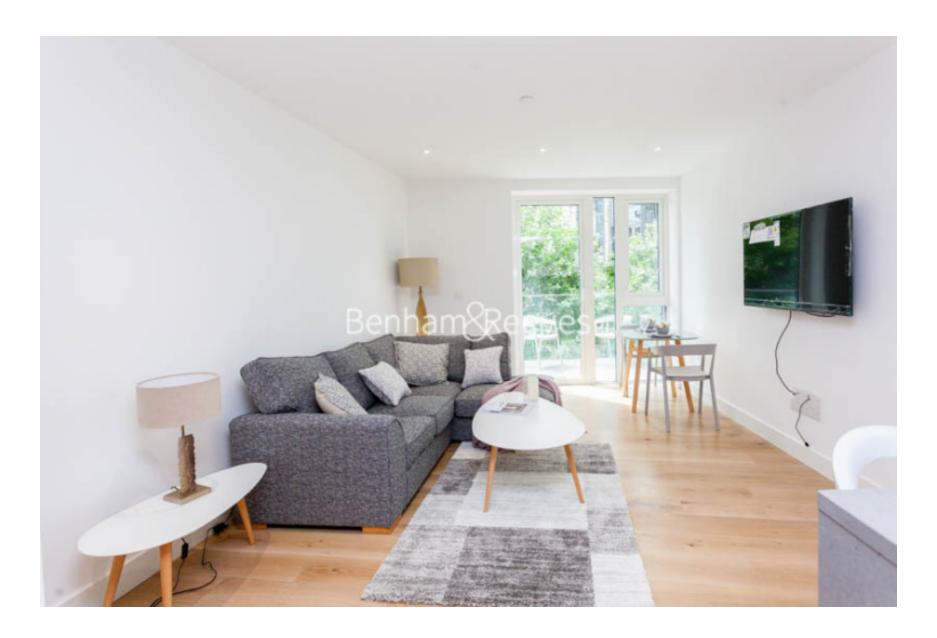

## **Property features**

Luxury 1 Bedroom Apartment | Open Plan Reception With Balcony | Fitted Kitchen With Integrated Siemens Appliances | Well Equipped Double Bedrooms With Fitted Wardrobe | Bespoke Shower Wet Room With Mirrored Vanity Cabinet | EPC-B | Wood Floors To Living Areas & Full Length Windows Throughout | Comfort Cooling & Heating To Reception & Bedroom & Underfloo | 24hr Concierge, Residents Lounge, Pool, Jacuzzi, Steam Room | Close To The City & **Easy Reach Of Canary Wharf** 