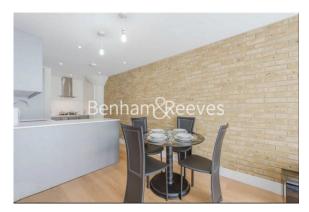

## **Property features**

Well Presented One Bedroom Apartment | Open Plan Reception With Exposed Brickwork Wall Feature | Balcony With South Facing River Aspect | Fitted Kitchen With Fully Integrated Appliances | Large Double Bedroom Equipped With Fitted Wardrobe | EPC-B | Bespoke Bathroom With Timber & Stone Finish | Wood Floors With Underfloor Heating & Floor To Ceiling Windo | Easy Reach Of The City, Canary Wharf & The West End | Minutes From Wapping Station (London Overground)