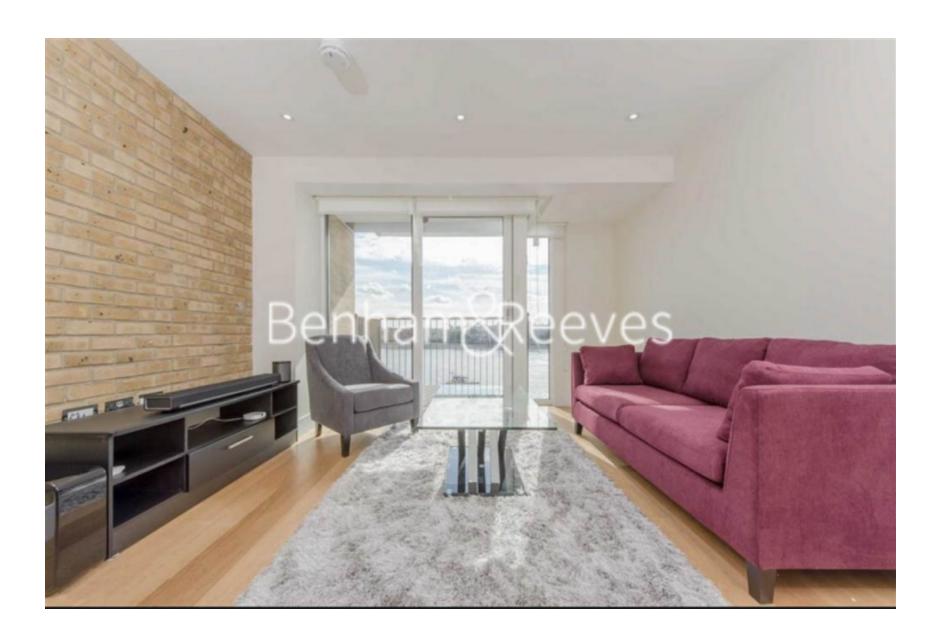

Wapping High Street, Wapping, E1W £612 per week, £2,652 per month + fees

□ 1 Bedroom □ 1 Bathroom □ Furnished

Smart one-bedroom apartment set within a modern Riverside warehouse conversation on Wapping High Street. Situated moments from Wapping Overground station. Further benefits include river facing aspect, exposed brickwork walls, concierge, and communal landscaped roof terrace.

## **Property features**

Well Presented One Bedroom Apartment | Open Plan Reception With Exposed Brickwork Wall Feature | Balcony With South Facing River Aspect | Fitted Kitchen With Fully Integrated Appliances | Large Double Bedroom Equipped With Fitted Wardrobe | EPC-B | Bespoke Bathroom With Timber & Stone Finish | Wood Floors With Underfloor Heating & Floor To Ceiling Windo | Easy Reach Of The City, Canary Wharf & The West End | Minutes From Wapping Station (London Overground)