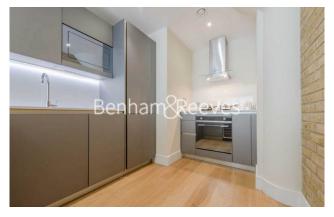

## **Property features**

Well Presented One Bedroom Apartment | Open Plan Reception With Exposed Brickwork Wall Feature | Balcony With South Facing River Aspect | Fitted Kitchen With Fully Integrated Appliances | Large Double Bedroom Equipped With Fitted Wardrobe | EPC-B | Bespoke Bathroom With Timber & Stone Finish | Wood Floors With Underfloor Heating & Floor To Ceiling Windo | Easy Reach Of The City, Canary Wharf & The West End | Minutes From Wapping Station (London Overground)