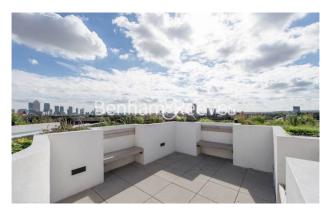

Wapping High Street, Wapping, E1W £612 per week, £2,652 per month + fees

□ 1 Bedroom □ 1 Bathroom □ Furnished

Smart one-bedroom apartment set within a modern Riverside warehouse conversation on Wapping High Street. Situated moments from Wapping Overground station. Further benefits include river facing aspect, exposed brickwork walls, concierge, and communal landscaped roof terrace.

## **Property features**

Well Presented One Bedroom Apartment | Open Plan Reception With Exposed Brickwork Wall Feature | Balcony With South Facing River Aspect | Fitted Kitchen With Fully Integrated Appliances | Large Double Bedroom Equipped With Fitted Wardrobe | EPC-B | Bespoke Bathroom With Timber & Stone Finish | Wood Floors With Underfloor Heating & Floor To Ceiling Windo | Easy Reach Of The City, Canary Wharf & The West End | Minutes From Wapping Station (London Overground)