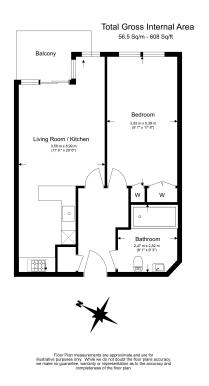

Wapping High Street, Wapping, E1W £612 per week, £2,652 per month + fees

□ 1 Bedroom □ 1 Bathroom □ Furnished

Smart one-bedroom apartment set within a modern Riverside warehouse conversation on Wapping High Street. Situated moments from Wapping Overground station. Further benefits include river facing aspect, exposed brickwork walls, concierge, and communal landscaped roof terrace.

## **Property features**

Well Presented One Bedroom Apartment | Open Plan Reception With Exposed Brickwork Wall Feature | Balcony With South Facing River Aspect | Fitted Kitchen With Fully Integrated Appliances | Large Double Bedroom Equipped With Fitted Wardrobe | EPC-B | Bespoke Bathroom With Timber & Stone Finish | Wood Floors With Underfloor Heating & Floor To Ceiling Windo | Easy Reach Of The City, Canary Wharf & The West End | Minutes From Wapping Station (London Overground)