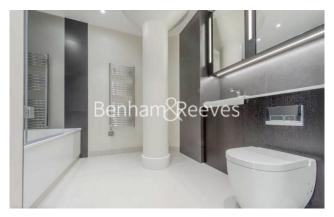

## **Property features**

Well Presented One Bedroom Apartment | Open Plan Reception With Exposed Brickwork Wall Feature | Balcony With South Facing River Aspect | Fitted Kitchen With Fully Integrated Appliances | Large Double Bedroom Equipped With Fitted Wardrobe | EPC-B | Bespoke Bathroom With Timber & Stone Finish | Wood Floors With Underfloor Heating & Floor To Ceiling Windo | Easy Reach Of The City, Canary Wharf & The West End | Minutes From Wapping Station (London Overground)