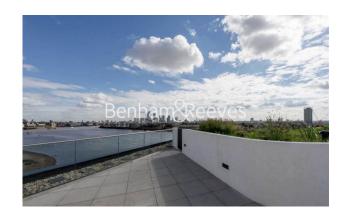

Wapping High Street, Wapping, E1W £612 per week, £2,652 per month + fees

□ 1 Bedroom □ 1 Bathroom □ Furnished

Smart one-bedroom apartment set within a modern Riverside warehouse conversation on Wapping High Street. Situated moments from Wapping Overground station. Further benefits include river facing aspect, exposed brickwork walls, concierge, and communal landscaped roof terrace.

## **Property features**

Well Presented One Bedroom Apartment | Open Plan Reception With Exposed Brickwork Wall Feature | Balcony With South Facing River Aspect | Fitted Kitchen With Fully Integrated Appliances | Large Double Bedroom Equipped With Fitted Wardrobe | EPC-B | Bespoke Bathroom With Timber & Stone Finish | Wood Floors With Underfloor Heating & Floor To Ceiling Windo | Easy Reach Of The City, Canary Wharf & The West End | Minutes From Wapping Station (London Overground)