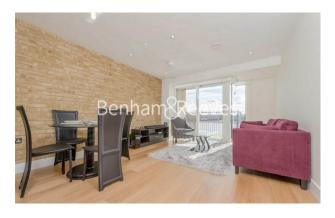

## **Property features**

Well Presented One Bedroom Apartment | Open Plan Reception With Exposed Brickwork Wall Feature | Balcony With South Facing River Aspect | Fitted Kitchen With Fully Integrated Appliances | Large Double Bedroom Equipped With Fitted Wardrobe | EPC-B | Bespoke Bathroom With Timber & Stone Finish | Wood Floors With Underfloor Heating & Floor To Ceiling Windo | Easy Reach Of The City, Canary Wharf & The West End | Minutes From Wapping Station (London Overground)