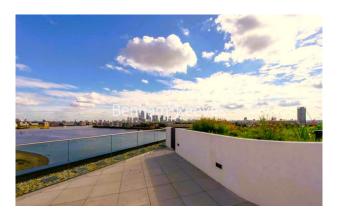

Wapping High Street, Wapping, E1W £612 per week, £2,652 per month + fees

□ 1 Bedroom □ 1 Bathroom □ Furnished

Smart one-bedroom apartment set within a modern Riverside warehouse conversation on Wapping High Street. Situated moments from Wapping Overground station. Further benefits include river facing aspect, exposed brickwork walls, concierge, and communal landscaped roof terrace.

## **Property features**

Well Presented One Bedroom Apartment | Open Plan Reception With Exposed Brickwork Wall Feature | Balcony With South Facing River Aspect | Fitted Kitchen With Fully Integrated Appliances | Large Double Bedroom Equipped With Fitted Wardrobe | EPC-B | Bespoke Bathroom With Timber & Stone Finish | Wood Floors With Underfloor Heating & Floor To Ceiling Windo | Easy Reach Of The City, Canary Wharf & The West End | Minutes From Wapping Station (London Overground)