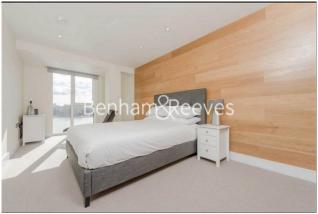

## **Property features**

Well Presented One Bedroom Apartment | Open Plan Reception With Exposed Brickwork Wall Feature | Balcony With South Facing River Aspect | Fitted Kitchen With Fully Integrated Appliances | Large Double Bedroom Equipped With Fitted Wardrobe | EPC-B | Bespoke Bathroom With Timber & Stone Finish | Wood Floors With Underfloor Heating & Floor To Ceiling Windo | Easy Reach Of The City, Canary Wharf & The West End | Minutes From Wapping Station (London Overground)